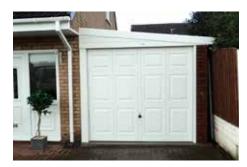

# The Apex Royale

The Ultimate Value for money package!

All Hanson Garages concrete panels feature cleverly overlapped and bolted joints with an internal mastic seal that forms outstanding weatherproofing and security.

We are proud to introduce the Royale which boasts an unrivalled array of popular options included as standard.

Featuring real brick fronts as standard

**Our Best Selling Garage** 

4

"An excellent buying process from start to finish, I have recommended you to everyone!"

Mr Roulston

The Apex Royale is our best selling garage. It is a high specification model which contains the most popular options as standard. This model offers huge cost savings and unrivalled value for money.

Available in single and double garages and with the option of Extra Height if required.

The Apex Royale contains all of the following features as standard:

- Robust Spanish Red cement fibre roof sheets with matching ridge. (other colours available\*) \*may increase lead time
- 'True Brick' Front posts in 6 design colours (see colour options to the right)

- Georgian style Hormann Up and Over door with 4 Point Extra Security Locking Bars (up to and including 9'0" (2.74m) wide door only)
- Maintenance Free white PVCu Fascias
- White PVCu double glazed 4'0" (1.22m) wide Fixed Window
- Hormann 3'0" (0.91m) wide 3 point locking Steel Personnel Door (vertical design)
- White PVCu Guttering and down pipes (also available in black or brown)
- · Internal cement fillet
- Foam filler to the eaves