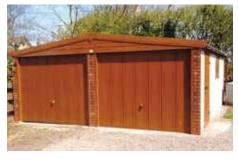

### The Monarch

Enhancement of the hugely successful Royale, incorporating the higher pitch tile effect roof

All Hanson Garages concrete panels feature cleverly overlapped and bolted joints with an internal mastic seal that forms outstanding weatherproofing and security.

Featuring "Real Brick Fronts" as standard

The Monarch replicates the traditional higher pitched Garages which offer superb appearance and stature.

The 12.5° pitch of our standard models is increased dramatically to allow the authentic Tile effect steel roof sheets to provide a stunning compliment to your property.

Available in single and double garages and with the option of Extra Height if required.

The Monarch contains all of the following features as standard:

• Tile effect Plastisol Coated Steel Roof with a Felt Underlay on the underside sheets to prevent dripping (see opposite for the choice of colours)

- 17.5° (on singles) or 15° (on doubles) pitch roof to accentuate the Apex range
- Maintenance Free white PVCu Fascias
- 'True Brick' front posts in 6 design colours
- · Georgian style Hormann Up and Over door with 4 point Extra Security Locking Bars (up to and including 9'0" (2.74m) wide door only)
- White PVCu double glazed 4'0" (1.22m) wide Fixed Window
- Hormann 3'0" (0.91m) wide 3 point locking Steel Personnel door (vertical design)
- White PVCu Guttering and down pipes (also available in black or brown)