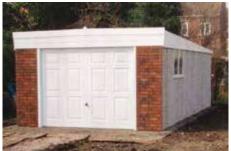

# The Apex

A superior building at an affordable price, with the traditional strength and drainage properties of a pitched roof

All Hanson Garages concrete panels feature cleverly overlapped and bolted joints with an internal mastic seal that forms outstanding weatherproofing and security.

### Did you know?

"That you can select extra Height on any of our buildings"

The Apex garage offers a superior building at an affordable price. These garages carry the traditional strength and excellent drainage properties of a pitched roof.

All Apex garages (pages 4-11) can be supplied up to 30'3" (9.22m) in width and unlimited length. Our standard height is 6'6" (1.98m) but we can offer 7'0" (2.13m) or even higher if required.

Attractive Multi Spar aggregate gives an external appearance that will blend with virtually any property. The concrete panels on all of our garages feature cleverly overlapped and bolted joints with an internal mastic seal that forms outstanding weatherproofing with excellent security properties.

The Apex contains all of the following features as standard:

- New pressure treated Timber Fascias (Ensuring increased lifespan, reduced maintenance and long term protection from insect rot and weather corrosion)
- Hormann Up and Over door (vertical design, white powder coated)
- Robust Grey cement fibre roof sheets with matching ridge
- Optional 4'0" (1.22m) wide fixed Timber Window
- Foam filler to the eaves