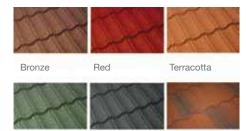

Available in single and double garages and with the option of Extra Height if required.

The Apex Royale contains all of the following features as standard:

- Robust Spanish Red cement fibre roof sheets with matching ridge. (other colours available\*) \*may increase lead time
- 'True Brick' Front posts in 6 design colours (see colour options to the right)

Golden Russet

Rustic Brown

Cedar Buff

Graphite Rustic

Special (ask for details