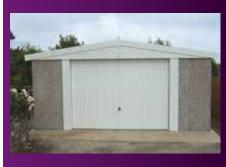

### The Monarch

Enhancement of the hugely successful Royale, incorporating the higher pitch tile effect roof

All Hanson Garages concrete panels feature cleverly overlapped and bolted joints with an internal mastic seal that forms outstanding weatherproofing and security.

Featuring "Real Brick Fronts" as standard

The Monarch replicates the traditional higher pitched Garages which offer superb appearance and stature.

The 12.5° pitch of our standard models is increased dramatically to allow the authentic Tile effect steel roof sheets to provide a stunning compliment to your property.

Available in single and double garages and with the option of Extra Height if required.

The Monarch contains all of the following features as standard:

• Tile effect Plastisol Coated Steel Roof with a Felt Underlay on the underside sheets to prevent dripping (see opposite for the choice of colours)

- 17.5° (on singles) or 15° (on doubles) pitch roof to accentuate the Apex range
- Maintenance Free white PVCu Fascias
- 'True Brick' front posts in 6 design colours
- · Georgian style Hormann Up and Over door with 4 point Extra Security Locking Bars (up to and including 9'0" (2.74m) wide door only)
- White PVCu double glazed 4'0" (1.22m) wide Fixed Window
- Hormann 3'0" (0.91m) wide 3 point locking Steel Personnel door (vertical design)
- White PVCu Guttering and down pipes (also available in black or brown)

#### **Real Brick Fronts** Included as standard

The Monarch features an attractive modern tile effect roof:

Tile effect roof sheets available in the following colours:

Black