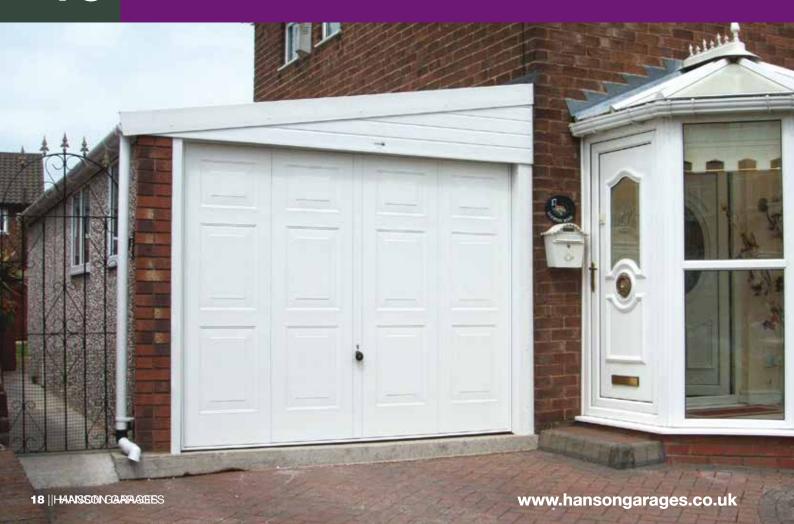

#### Lean-to Range

All Hanson Garages concrete panels feature cleverly overlapped and bolted joints with an internal mastic seal that forms outstanding weatherproofing and security.

## Lean-to Range

If space is at a premium at the side of your house then a lean-to garage may be the perfect solution

18

"The installation men were brilliant. Polite. hardworking and appreciative."

Mr Gosby

### Did you know?

"Not only fantastic as a garage, but lean-to garages can also be used as a utility room, games room or workshop"

Available on the full range of garage style roofs, our lean-to's can be attached to either side of the house.

Attractive Multi Spar aggregate with optional brick frontage, gives an external appearance that will blend with virtually any property.

Fitted with market leading Hormann up and over doors, pre-framed to give consistent performance over the lifetime of the garage. If an Up and Over door is not required, a personnel door can be chosen such as our Timber 3'0" (0.91m) doors or our popular Hormann 3'0" (0.91m) or 4'0" (1.22m) wide Steel doors.