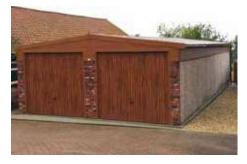

# The Apex Royale

The Ultimate Value for money package!

All Hanson Garages concrete panels feature cleverly overlapped and bolted joints with an internal mastic seal that forms outstanding weatherproofing and security.

We are proud to introduce the Royale which boasts an unrivalled array of popular options included as standard.

Featuring real brick fronts as standard

**Our Best Selling Garage** 

4

"An excellent buying process from start to finish, I have recommended you to everyone!"

Mr Roulston

The Apex Royale is our best selling garage. It is a high specification model which contains the most popular options as standard. This model offers huge cost savings and unrivalled value for money.

Available in single and double garages and with the option of Extra Height if required.

The Apex Royale contains all of the following features as standard:

- Robust Spanish Red cement fibre roof sheets with matching ridge. (other colours available\*) \*may increase lead time
- 'True Brick' Front posts in 6 design colours (see colour options to the right)

- Georgian style Hormann Up and Over door with 4 Point Extra Security Locking Bars (up to and including 9'0" (2.74m) wide door only)
- Maintenance Free white PVCu Fascias
- White PVCu double glazed 4'0" (1.22m) wide Fixed Window
- Hormann 3'0" (0.91m) wide 3 point locking Steel Personnel Door (vertical design)
- White PVCu Guttering and down pipes (also available in black or brown)
- · Internal cement fillet
- Foam filler to the eaves