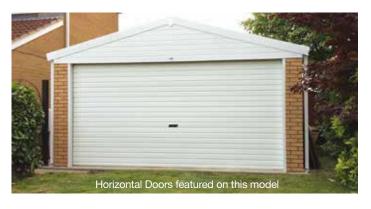

Available in single and double garages and with the option of Extra Height if required.

The Apex Royale contains all of the following features as standard:

- Robust Spanish Red cement fibre roof sheets with matching ridge. (other colours available\*) \*may increase lead time
- 'True Brick' Front posts in 6 design colours (see colour options to the right)

- Georgian style Hormann Up and Over door with 4 Point Extra Security Locking Bars (up to and including 9'0" (2.74m) wide door only)
- Maintenance Free white PVCu Fascias
- White PVCu double glazed 4'0" (1.22m) wide Fixed Window
- Hormann 3'0" (0.91m) wide 3 point locking Steel Personnel Door (vertical design)
- White PVCu Guttering and down pipes (also available in black or brown)
- · Internal cement fillet
- Foam filler to the eaves