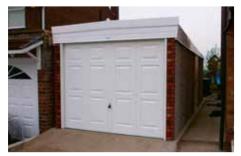

# The Apex

A superior building at an affordable price, with the traditional strength and drainage properties of a pitched roof

All Hanson Garages concrete panels feature cleverly overlapped and bolted joints with an internal mastic seal that forms outstanding weatherproofing and security.

### Did you know?

"That you can select extra Height on any of our buildings"

The Apex garage offers a superior building at an affordable price. These garages carry the traditional strength and excellent drainage properties of a pitched roof.

All Apex garages (pages 4-11) can be supplied up to 30'3" (9.22m) in width and unlimited length. Our standard height is 6'6" (1.98m) but we can offer 7'0" (2.13m) or even higher if required.

Attractive Multi Spar aggregate gives an external appearance that will blend with virtually any property. The concrete panels on all of our garages feature cleverly overlapped and bolted joints with an internal mastic seal that forms outstanding weatherproofing with excellent security properties.

The Apex contains all of the following features as standard:

- New pressure treated Timber Fascias (Ensuring increased lifespan, reduced maintenance and long term protection from insect rot and weather corrosion)
- Hormann Up and Over door (vertical design, white powder coated)
- Robust Grey cement fibre roof sheets with matching ridge
- Optional 4'0" (1.22m) wide fixed Timber Window
- Foam filler to the eaves