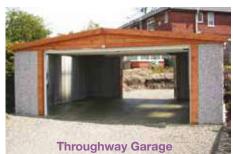

# **Special Garages**

Our diverse and flexible manufacturing process enables us to manufacture buildings to your individual needs. We offer buildings with tapered walls, which will maximise space if your boundary walls are not square.

Under certain circumstances L-Shaped buildings can also be supplied.

Buildings can also be fitted with dividing walls as an optional extra. This can be ideal if you require a dual purpose building, partitioning a section off for use as an office, shed, secure storage, multi gym or any other use.