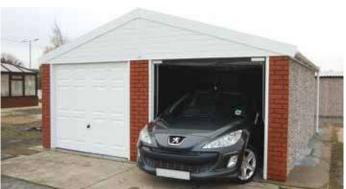

# The Apex

A superior building at an affordable price, with the traditional strength and drainage properties of a pitched roof

All Hanson Garages concrete panels feature cleverly overlapped and bolted joints with an internal mastic seal that forms outstanding weatherproofing and security.

### Did you know?

"That you can select extra Height on any of our buildings"

The Apex garage offers a superior building at an affordable price. These garages carry the traditional strength and excellent drainage properties of a pitched roof.

All Apex garages (pages 4-11) can be supplied up to 30'3" (9.22m) in width and unlimited length. Our standard height is 6'6" (1.98m) but we can offer 7'0" (2.13m) or even higher if required.

Attractive Multi Spar aggregate gives an external appearance that will blend with virtually any property. The concrete panels on all of our garages feature cleverly overlapped and bolted joints with an internal mastic seal that forms outstanding weatherproofing with excellent security properties.

The Apex contains all of the following features as standard:

- New pressure treated Timber Fascias (Ensuring increased lifespan, reduced maintenance and long term protection from insect rot and weather corrosion)
- Hormann Up and Over door (vertical design, white powder coated)
- Robust Grey cement fibre roof sheets with matching ridge
- Optional 4'0" (1.22m) wide fixed Timber Window
- Foam filler to the eaves