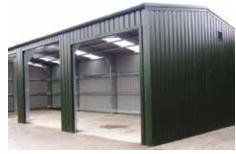

### **Industrial Units**

Hanson Industrial Buildings have unlimited applications across all market sectors. We offer solutions for bulk storage, valeting bays, workshops, machinery storage and much more.

Your building can be customised to suit your requirements and be efficiently designed and manufactured to ensure installation as quickly and easily as possible. Hanson Steel Buildings come with a wide range of optional extras.

At Hanson we believe that choice is important. Your new building can be designed to meet your exact requirements regarding size, height, doors, windows and any other feature you require.

All of your buildings are virtually zero maintenance for years to come.

- Roller Doors with or without Electric Openers
- Choice of Single Skin or Fully Insulated panels ranging from 40mm-100mm insulation
- Personnel Doors Fire Rated Emergency doors or Ten Point Locking Security Doors
- Polycarbonate Skylights
- Internal partition walls
- Open bays
- Extended eaves
- Full range of colours