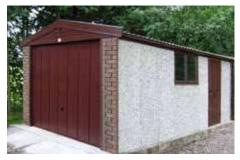

# The Apex Royale

The Ultimate Value for money package!

All Hanson Garages concrete panels feature cleverly overlapped and bolted joints with an internal mastic seal that forms outstanding weatherproofing and security.

We are proud to introduce the Royale which boasts an unrivalled array of popular options included as standard.

Featuring real brick fronts as standard

**Our Best Selling Garage** 

4

"An excellent buying process from start to finish, I have recommended you to everyone!"

Mr Roulston

The Apex Royale is our best selling garage. It is a high specification model which contains the most popular options as standard. This model offers huge cost savings and unrivalled value for money.

Available in single and double garages and with the option of Extra Height if required.

The Apex Royale contains all of the following features as standard:

- Robust Spanish Red cement fibre roof sheets with matching ridge. (other colours available\*) \*may increase lead time
- 'True Brick' Front posts in 6 design colours (see colour options to the right)

- Georgian style Hormann Up and Over door with 4 Point Extra Security Locking Bars (up to and including 9'0" (2.74m) wide door only)
- Maintenance Free white PVCu Fascias
- White PVCu double glazed 4'0" (1.22m) wide Fixed Window
- Hormann 3'0" (0.91m) wide 3 point locking Steel Personnel Door (vertical design)
- White PVCu Guttering and down pipes (also available in black or brown)
- · Internal cement fillet
- Foam filler to the eaves