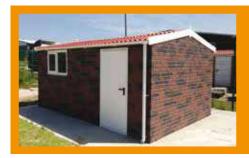

# The Apex Royale

The Ultimate Value for money package!

All Hanson Garages concrete panels feature cleverly overlapped and bolted joints with an internal mastic seal that forms outstanding weatherproofing and security.

We are proud to introduce the Royale which boasts an unrivalled array of popular options included as standard.

Featuring real brick fronts as standard

**Our Best Selling Garage** 

4

"An excellent buying process from start to finish, I have recommended you to everyone!"

Mr Roulston

The Apex Royale is our best selling garage. It is a high specification model which contains the most popular options as standard. This model offers huge cost savings and unrivalled value for money.

Available in single and double garages and with the option of Extra Height if required.

The Apex Royale contains all of the following features as standard:

- Robust Spanish Red cement fibre roof sheets with matching ridge. (other colours available\*) \*may increase lead time
- 'True Brick' Front posts in 6 design colours (see colour options to the right)

- Georgian style Hormann Up and Over door with 4 Point Extra Security Locking Bars (up to and including 9'0" (2.74m) wide door only)
- Maintenance Free white PVCu Fascias
- White PVCu double glazed 4'0" (1.22m) wide Fixed Window
- Hormann 3'0" (0.91m) wide 3 point locking Steel Personnel Door (vertical design)
- White PVCu Guttering and down pipes (also available in black or brown)
- · Internal cement fillet
- Foam filler to the eaves