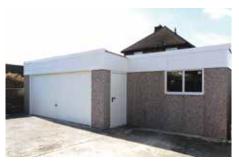

# **Brick Clad Finish**

New, innovative and exciting

All Hanson Garages concrete panels feature cleverly overlapped and bolted joints with an internal mastic seal that forms outstanding weatherproofing and security.

#### Did you know?

"We can clad the gables if required"

Designed as an exterior cladding finish over the concrete panels, you can now have your concrete building replicating the look of a traditional brick built building at a fraction of the price whilst maintaining a long lasting, exceptional looking building.

See below for the full list of benefits.

- Kerb appeal 'No jointing strips' down the side of the building
- Continuous Brick clad finish reproducing a traditional brick garage
- Optional cladding of the front and/or back gables for a 'full' brick effect finish
- Matching Brick Corners / Edgings

- Choice of Colours 6 Brick colours / Finishes to choose from
- · Option for Stone effect finish
- Hybrid available Possible to clad just 1, 2 or 3 sides of the building
- Available on the full range of Hanson buildings
- High Quality German Engineered Cladding Product
- · Cost effective compared to traditionally laid brick in terms of time and money
- · Durable and long lasting
- Maintenance Free