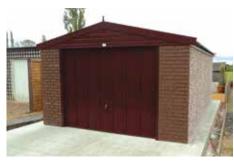

# The Apex

A superior building at an affordable price, with the traditional strength and drainage properties of a pitched roof

All Hanson Garages concrete panels feature cleverly overlapped and bolted joints with an internal mastic seal that forms outstanding weatherproofing and security.

### Did you know?

"That you can select extra Height on any of our buildings"

The Apex garage offers a superior building at an affordable price. These garages carry the traditional strength and excellent drainage properties of a pitched roof.

All Apex garages (pages 4-11) can be supplied up to 30'3" (9.22m) in width and unlimited length. Our standard height is 6'6" (1.98m) but we can offer 7'0" (2.13m) or even higher if required.

Attractive Multi Spar aggregate gives an external appearance that will blend with virtually any property. The concrete panels on all of our garages feature cleverly overlapped and bolted joints with an internal mastic seal that forms outstanding weatherproofing with excellent security properties.

The Apex contains all of the following features as standard:

- New pressure treated Timber Fascias (Ensuring increased lifespan, reduced maintenance and long term protection from insect rot and weather corrosion)
- Hormann Up and Over door (vertical design, white powder coated)
- Robust Grey cement fibre roof sheets with matching ridge
- Optional 4'0" (1.22m) wide fixed Timber Window
- Foam filler to the eaves