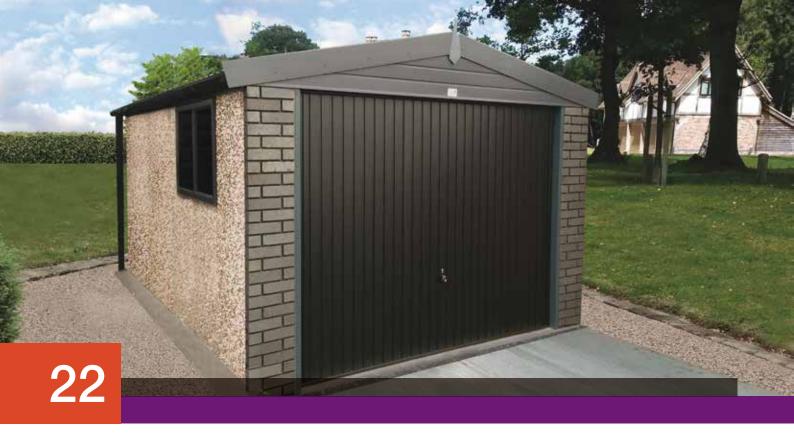

### The "Graphite" Garage

The "Graphite" is an ultra modern design of garage creating a unique look and a highly attractive finish. This model has a number of distinctive features making this garage the most unique on the market.

Available in single and double garages and with the option of Extra Height if required.

The "Graphite" contains all of the following features as standard:

- Anthracite Maintenance Free PVCu Fascias
- Hormann\* Black Vertical Up and Over door with 4 point locking security bars

- Black Hormann 3'0" (0.91m) wide 3 point locking Steel Personnel Door (vertical design)
- 'True Brick' Front posts in Graphite Rustic
- Anthracite design 4ft PVCu Window with overlapping frame
- Robust Black/Blue cement fibre roof sheets with matching ridge.
- Black PVCu Guttering and down pipes
- Internal cement fillet
- Foam filler to the eaves