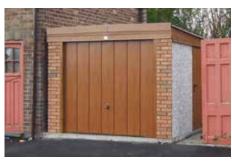

#### Lean-to Range

All Hanson Garages concrete panels feature cleverly overlapped and bolted joints with an internal mastic seal that forms outstanding weatherproofing and security.

## Lean-to Range

If space is at a premium at the side of your house then a lean-to garage may be the perfect solution

18

"The installation men were brilliant. Polite. hardworking and appreciative."

Mr Gosby

### Did you know?

"Not only fantastic as a garage, but lean-to garages can also be used as a utility room, games room or workshop"

Available on the full range of garage style roofs, our lean-to's can be attached to either side of the house.

Attractive Multi Spar aggregate with optional brick frontage, gives an external appearance that will blend with virtually any property.

Fitted with market leading Hormann up and over doors, pre-framed to give consistent performance over the lifetime of the garage. If an Up and Over door is not required, a personnel door can be chosen such as our Timber 3'0" (0.91m) doors or our popular Hormann 3'0" (0.91m) or 4'0" (1.22m) wide Steel doors.