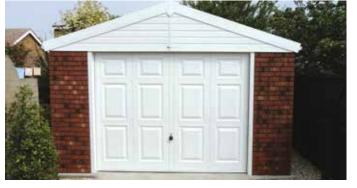

# The Apex Royale

The Ultimate Value for money package!

All Hanson Garages concrete panels feature cleverly overlapped and bolted joints with an internal mastic seal that forms outstanding weatherproofing and security.

We are proud to introduce the Royale which boasts an unrivalled array of popular options included as standard.

Featuring real brick fronts as standard

**Our Best Selling Garage** 

4

"An excellent buying process from start to finish, I have recommended you to everyone!"

Mr Roulston

The Apex Royale is our best selling garage. It is a high specification model which contains the most popular options as standard. This model offers huge cost savings and unrivalled value for money.

Available in single and double garages and with the option of Extra Height if required.

The Apex Royale contains all of the following features as standard:

- Robust Spanish Red cement fibre roof sheets with matching ridge. (other colours available\*) \*may increase lead time
- 'True Brick' Front posts in 6 design colours (see colour options to the right)

- Georgian style Hormann Up and Over door with 4 Point Extra Security Locking Bars (up to and including 9'0" (2.74m) wide door only)
- Maintenance Free white PVCu Fascias
- White PVCu double glazed 4'0" (1.22m) wide Fixed Window
- Hormann 3'0" (0.91m) wide 3 point locking Steel Personnel Door (vertical design)
- White PVCu Guttering and down pipes (also available in black or brown)
- · Internal cement fillet
- Foam filler to the eaves