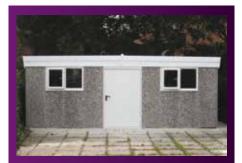

# Sheds & Workshops

Probably the most secure concrete shed on the market.

**Featuring 3pt Locking Hormann Steel Personnel Doors as Standard** 

All Hanson Garages concrete panels feature cleverly overlapped and bolted joints with an internal mastic seal that forms outstanding weatherproofing and security. "The operation was efficient and smooth and I love my shed, thank you."

### **Sheds and Workshops Special Offer**

The Sheds and Workshops Special Offer Package contains our most popular options combined together in a value for money offering.

If security is of paramount importance, a Hanson Concrete Shed / Workshop is the ideal choice. Available in a Knight or Apex roof style, our concrete sheds can be supplied in the length, width and height of your choice.

We are the only UK concrete sectional manufacturer to offer 3 Point Locking Steel Personnel doors as standard within a building of this type. After all, why would you upgrade to a concrete building and have a timber door fitted?

Our range of Sheds and Workshops comes with all of the following features as standard:

• 3'0" (0.91m) wide Hormann Steel door with 3 Point Locking for additional security (vertical design, white powder coat finish)