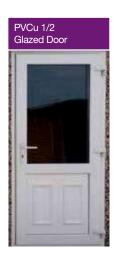

### **Personal Doors**

Available in the following options. All doors can be hinged left or right and are opening out as standard.