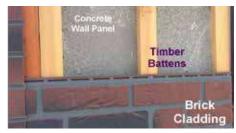

# **Brick Clad Finish**

New, innovative and exciting

All Hanson Garages concrete panels feature cleverly overlapped and bolted joints with an internal mastic seal that forms outstanding weatherproofing and security.

#### Did you know?

"We can clad the gables if required"

Designed as an exterior cladding finish over the concrete panels, you can now have your concrete building replicating the look of a traditional brick built building at a fraction of the price whilst maintaining a long lasting, exceptional looking building.

See below for the full list of benefits.

- Kerb appeal 'No jointing strips' down the side of the building
- Continuous Brick clad finish reproducing a traditional brick garage
- Optional cladding of the front and/or back gables for a 'full' brick effect finish
- Matching Brick Corners / Edgings