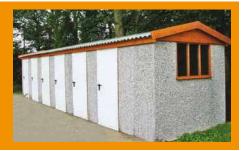

# The Apex

A superior building at an affordable price, with the traditional strength and drainage properties of a pitched roof

All Hanson Garages concrete panels feature cleverly overlapped and bolted joints with an internal mastic seal that forms outstanding weatherproofing and security.

### Did you know?

"That you can select extra Height on any of our buildings"

The Apex garage offers a superior building at an affordable price. These garages carry the traditional strength and excellent drainage properties of a pitched roof.

All Apex garages (pages 4-11) can be supplied up to 30'3" (9.22m) in width and unlimited length. Our standard height is 6'6" (1.98m) but we can offer 7'0" (2.13m) or even higher if required.

Attractive Multi Spar aggregate gives an external appearance that will blend with virtually any property. The concrete panels on all of our garages feature cleverly overlapped and bolted joints with an internal mastic seal that forms outstanding weatherproofing with excellent security properties.

The Apex contains all of the following features as standard:

- New pressure treated Timber Fascias (Ensuring increased lifespan, reduced maintenance and long term protection from insect rot and weather corrosion)
- Hormann Up and Over door (vertical design, white powder coated)
- Robust Grey cement fibre roof sheets with matching ridge
- Optional 4'0" (1.22m) wide fixed Timber Window
- Foam filler to the eaves