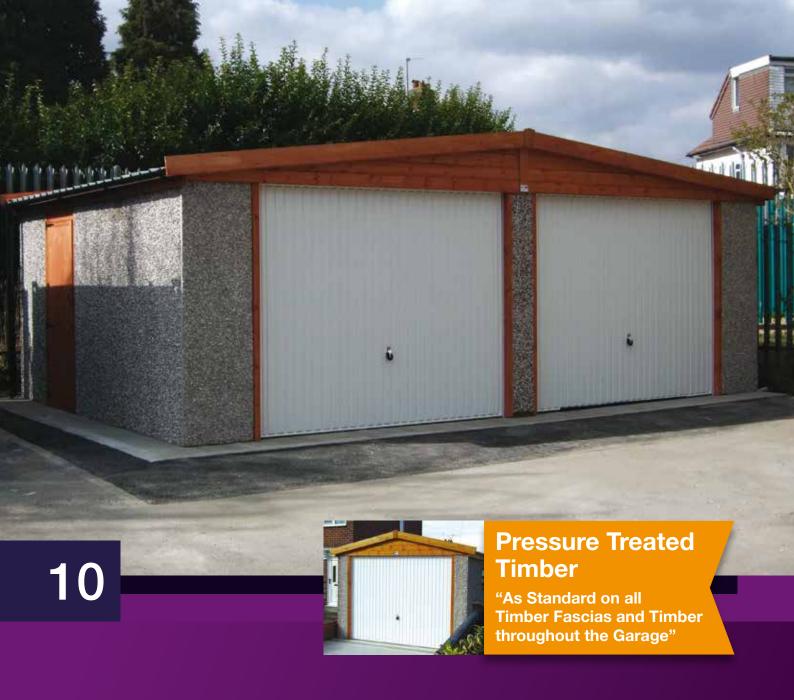

# The Apex

A superior building at an affordable price, with the traditional strength and drainage properties of a pitched roof

All Hanson Garages concrete panels feature cleverly overlapped and bolted joints with an internal mastic seal that forms outstanding weatherproofing and security.

### Did you know?

"That you can select extra Height on any of our buildings"

The Apex garage offers a superior building at an affordable price. These garages carry the traditional strength and excellent drainage properties of a pitched roof.

All Apex garages (pages 4-11) can be supplied up to 30'3" (9.22m) in width and unlimited length. Our standard height is 6'6" (1.98m) but we can offer 7'0" (2.13m) or even higher if required.

Attractive Multi Spar aggregate gives an external appearance that will blend with virtually any property. The concrete panels on all of our garages feature cleverly overlapped and bolted joints with an internal mastic seal that forms outstanding weatherproofing with excellent security properties.

The Apex contains all of the following features as standard:

- New pressure treated Timber Fascias (Ensuring increased lifespan, reduced maintenance and long term protection from insect rot and weather corrosion)
- Hormann Up and Over door (vertical design, white powder coated)
- Robust Grey cement fibre roof sheets with matching ridge
- Optional 4'0" (1.22m) wide fixed Timber Window
- Foam filler to the eaves