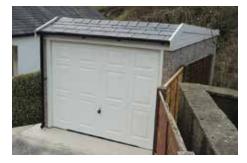

# The Knight

A practical, convenient and cost effective garage

"Our agent was very knowledgeable and helped us make an informed decision"

Mr Fairhurst

#### Did you know?

"We can offset a door to either side to suit your requirements"

The Knight garage is a practical, convenient and cost effective rearward sloped roofed building.

All rearward sloping garages (pages 12-17) can be supplied up to 20'3" (6.17m) in width and up to 30'1" (9.17m) in length. Our standard eaves height is 6'6" (1.98m) but we can offer 7'0" (2.13m) or even higher if required.

Attractive Multi Spar aggregate gives an external appearance that will blend with virtually any property. The concrete panels on all of our garages feature cleverly overlapped and bolted joints with an internal mastic seal that forms outstanding weatherproofing with excellent security properties.

The Knight comes with all of the following features as standard:

- New pressure treated Timber Fascias (Ensuring increased lifespan, reduced maintenance and long term protection from insect rot and weather corrosion)
- Galvanised steel roof sheets with a felt underlay to prevent condensation dripping from the roof
- Hormann Up and Over door (vertical design, white powder coated)
- Factory primed Galvanised C section steel roof trusses
- Optional 4'0" (1.22m) wide fixed Timber Window
- Foam filler to the eaves