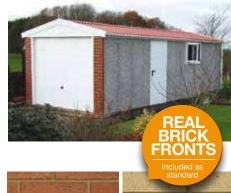

# The Apex

A superior building at an affordable price, with the traditional strength and drainage properties of a pitched roof

All Hanson Garages concrete panels feature cleverly overlapped and bolted joints with an internal mastic seal that forms outstanding weatherproofing and security.

### Did you know?

"That you can select extra Height on any of our buildings"

The Apex garage offers a superior building at an affordable price. These garages carry the traditional strength and excellent drainage properties of a pitched roof.

All Apex garages (pages 4-11) can be supplied up to 30'3" (9.22m) in width and unlimited length. Our standard height is 6'6" (1.98m) but we can offer 7'0" (2.13m) or even higher if required.

Attractive Multi Spar aggregate gives an external appearance that will blend with virtually any property. The concrete panels on all of our garages feature cleverly overlapped and bolted joints with an internal mastic seal that forms outstanding weatherproofing with excellent security properties.