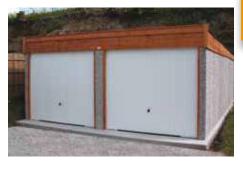

### The Monarch

Enhancement of the hugely successful Royale, incorporating the higher pitch tile effect roof

All Hanson Garages concrete panels feature cleverly overlapped and bolted joints with an internal mastic seal that forms outstanding weatherproofing and security.

Featuring "Real Brick Fronts" as standard

The Monarch replicates the traditional higher pitched Garages which offer superb appearance and stature.

The 12.5° pitch of our standard models is increased dramatically to allow the authentic Tile effect steel roof sheets to provide a stunning compliment to your property.

Available in single and double garages and with the option of Extra Height if required.

The Monarch contains all of the following features as standard:

• Tile effect Plastisol Coated Steel Roof with a Felt Underlay on the underside sheets to prevent dripping (see opposite for the choice of colours)

- 17.5° (on singles) or 15° (on doubles) pitch roof to accentuate the Apex range
- Maintenance Free white PVCu Fascias
- 'True Brick' front posts in 6 design colours
- · Georgian style Hormann Up and Over door with 4 point Extra Security Locking Bars (up to and including 9'0" (2.74m) wide door only)
- White PVCu double glazed 4'0" (1.22m) wide Fixed Window
- Hormann 3'0" (0.91m) wide 3 point locking Steel Personnel door (vertical design)
- White PVCu Guttering and down pipes (also available in black or brown)

#### **Real Brick Fronts** Included as standard

The Monarch features an attractive modern tile effect roof:

Tile effect roof sheets available in the following colours:

Black