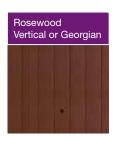

### Did you know?

"You can change the door style or design"

The top of the range Woodthorpe Garage offers all of the features of our best selling Royale Range but finished in a stunning Woodgrain appearance.

The two wood effect colours available are Golden Oak and Rosewood which can blend in with your existing property ensuring that your new Woodthorpe delivers that all important kerb appeal.

Rustic Brown Real Brick Fronts are included as standard on the Woodthorpe which perfectly compliment the Rosewood or Golden Oak finishes that are included as standard on this model.

Available in single and double garages, and with the option of extra height if required.

The Woodthorpe contains all of the following features as standard:

 Maintenance Free PVCu Woodgrain Fascias

- Hormann Woodgrain Vertical Design Up and Over door in either Golden Oak or Rosewood finish with 4 Point Locking system as standard (Up to and including 8'0" (2.44m) wide only)\*
- Matching Woodgrain Hormann 3'0" (0.91m) wide Steel Personnel Door
- Woodgrain PVCu double glazed 4'0" (1.22m) wide Fixed Window
- Rustic Brown 'True Brick' Fronts as standard (choose from any of our 6 brick front options) See page 6 for these options.
- Robust Mocha Brown Cement Fibre Roof sheets with matching close fitting ridge
- Brown PVCu Guttering and down pipes (also available in white or black)
- Internal cement fillet
- · Foam filler to the eaves