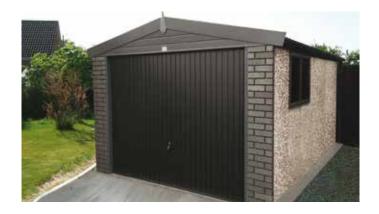

# The Apex Royale

The Ultimate Value for money package!

All Hanson Garages concrete panels feature cleverly overlapped and bolted joints with an internal mastic seal that forms outstanding weatherproofing and security.

We are proud to introduce the Royale which boasts an unrivalled array of popular options included as standard.

Featuring real brick fronts as standard

**Our Best Selling Garage** 

4

"An excellent buying process from start to finish, I have recommended you to everyone!"

Mr Roulston

The Apex Royale is our best selling garage. It is a high specification model which contains the most popular options as standard. This model offers huge cost savings and unrivalled value for money.

Available in single and double garages and with the option of Extra Height if required.

The Apex Royale contains all of the following features as standard:

- Robust Spanish Red cement fibre roof sheets with matching ridge. (other colours available\*) \*may increase lead time
- 'True Brick' Front posts in 6 design colours (see colour options to the right)