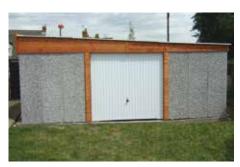

# The Apex Royale

The Ultimate Value for money package!

All Hanson Garages concrete panels feature cleverly overlapped and bolted joints with an internal mastic seal that forms outstanding weatherproofing and security.

We are proud to introduce the Royale which boasts an unrivalled array of popular options included as standard.

Featuring real brick fronts as standard

**Our Best Selling Garage** 

4

"An excellent buying process from start to finish, I have recommended you to everyone!"

Mr Roulston

The Apex Royale is our best selling garage. It is a high specification model which contains the most popular options as standard. This model offers huge cost savings and unrivalled value for money.

Available in single and double garages and with the option of Extra Height if required.

The Apex Royale contains all of the following features as standard:

- Robust Spanish Red cement fibre roof sheets with matching ridge. (other colours available\*) \*may increase lead time
- 'True Brick' Front posts in 6 design colours (see colour options to the right)