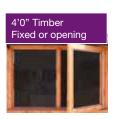

#### Windows

A 4' (1.22m) fixed timber window is supplied as standard on single garages and two windows on double garages.

Timber windows are pressure treated and are single glazed. PVCu windows are all double glazed.

4'0" Rosewood PVCu

Fixed or opening