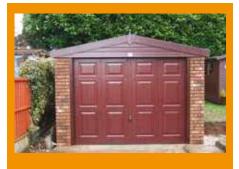

# The Apex

A superior building at an affordable price, with the traditional strength and drainage properties of a pitched roof

All Hanson Garages concrete panels feature cleverly overlapped and bolted joints with an internal mastic seal that forms outstanding weatherproofing and security.

### Did you know?

"That you can select extra Height on any of our buildings"

The Apex garage offers a superior building at an affordable price. These garages carry the traditional strength and excellent drainage properties of a pitched roof.

All Apex garages (pages 4-11) can be supplied up to 30'3" (9.22m) in width and unlimited length. Our standard height is 6'6" (1.98m) but we can offer 7'0" (2.13m) or even higher if required.

Attractive Multi Spar aggregate gives an external appearance that will blend with virtually any property. The concrete panels on all of our garages feature cleverly overlapped and bolted joints with an internal mastic seal that forms outstanding weatherproofing with excellent security properties.

The Apex contains all of the following features as standard:

- New pressure treated Timber Fascias (Ensuring increased lifespan, reduced maintenance and long term protection from insect rot and weather corrosion)
- Hormann Up and Over door (vertical design, white powder coated)
- Robust Grey cement fibre roof sheets with matching ridge
- Optional 4'0" (1.22m) wide fixed Timber Window
- Foam filler to the eaves