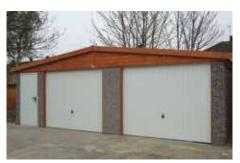

# The Apex

A superior building at an affordable price, with the traditional strength and drainage properties of a pitched roof

All Hanson Garages concrete panels feature cleverly overlapped and bolted joints with an internal mastic seal that forms outstanding weatherproofing and security.

### Did you know?

"That you can select extra Height on any of our buildings"

The Apex garage offers a superior building at an affordable price. These garages carry the traditional strength and excellent drainage properties of a pitched roof.

All Apex garages (pages 4-11) can be supplied up to 30'3" (9.22m) in width and unlimited length. Our standard height is 6'6" (1.98m) but we can offer 7'0" (2.13m) or even higher if required.

Attractive Multi Spar aggregate gives an external appearance that will blend with virtually any property. The concrete panels on all of our garages feature cleverly overlapped and bolted joints with an internal mastic seal that forms outstanding weatherproofing with excellent security properties.

The Apex contains all of the following features as standard:

- New pressure treated Timber Fascias (Ensuring increased lifespan, reduced maintenance and long term protection from insect rot and weather corrosion)
- Hormann Up and Over door (vertical design, white powder coated)
- Robust Grey cement fibre roof sheets with matching ridge
- Optional 4'0" (1.22m) wide fixed Timber Window
- Foam filler to the eaves