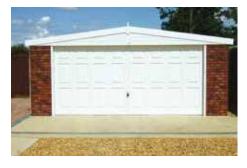

# The Apex

A superior building at an affordable price, with the traditional strength and drainage properties of a pitched roof

All Hanson Garages concrete panels feature cleverly overlapped and bolted joints with an internal mastic seal that forms outstanding weatherproofing and security.

### Did you know?

"That you can select extra Height on any of our buildings"

The Apex garage offers a superior building at an affordable price. These garages carry the traditional strength and excellent drainage properties of a pitched roof.

All Apex garages (pages 4-11) can be supplied up to 30'3" (9.22m) in width and unlimited length. Our standard height is 6'6" (1.98m) but we can offer 7'0" (2.13m) or even higher if required.

Attractive Multi Spar aggregate gives an external appearance that will blend with virtually any property. The concrete panels on all of our garages feature cleverly overlapped and bolted joints with an internal mastic seal that forms outstanding weatherproofing with excellent security properties.

The Apex contains all of the following features as standard:

- New pressure treated Timber Fascias (Ensuring increased lifespan, reduced maintenance and long term protection from insect rot and weather corrosion)
- Hormann Up and Over door (vertical design, white powder coated)
- Robust Grey cement fibre roof sheets with matching ridge
- Optional 4'0" (1.22m) wide fixed Timber Window
- Foam filler to the eaves