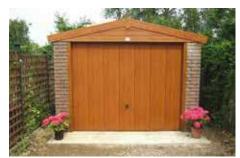

# The Woodthorpe

Offering a perfect balance between stylish good looks, practicality and sheer elegance of design

Featuring "Real Brick Fronts" as standard

8

"From enquiry to fitting, very good service, thank you."

### Did you know?

"You can change the door style or design"

The top of the range Woodthorpe Garage offers all of the features of our best selling Royale Range but finished in a stunning Woodgrain appearance.

The two wood effect colours available are Golden Oak and Rosewood which can blend in with your existing property ensuring that your new Woodthorpe delivers that all important kerb appeal.

Rustic Brown Real Brick Fronts are included as standard on the Woodthorpe which perfectly compliment the Rosewood or Golden Oak finishes that are included as standard on this model.

Available in single and double garages, and with the option of extra height if required.

The Woodthorpe contains all of the following features as standard:

 Maintenance Free PVCu Woodgrain Fascias

- Hormann Woodgrain Vertical Design Up and Over door in either Golden Oak or Rosewood finish with 4 Point Locking system as standard (Up to and including 8'0" (2.44m) wide only)\*
- Matching Woodgrain Hormann 3'0" (0.91m) wide Steel Personnel Door
- Woodgrain PVCu double glazed 4'0" (1.22m) wide Fixed Window
- Rustic Brown 'True Brick' Fronts as standard (choose from any of our 6 brick front options) See page 6 for these options.
- Robust Mocha Brown Cement Fibre Roof sheets with matching close fitting ridge
- Brown PVCu Guttering and down pipes (also available in white or black)
- Internal cement fillet
- · Foam filler to the eaves