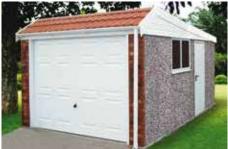

# The Apex Royale

The Ultimate Value for money package!

All Hanson Garages concrete panels feature cleverly overlapped and bolted joints with an internal mastic seal that forms outstanding weatherproofing and security.

We are proud to introduce the Royale which boasts an unrivalled array of popular options included as standard.

Featuring real brick fronts as standard

**Our Best Selling Garage** 

4

"An excellent buying process from start to finish, I have recommended you to everyone!"

Mr Roulston

The Apex Royale is our best selling garage. It is a high specification model which contains the most popular options as standard. This model offers huge cost savings and unrivalled value for money.

Available in single and double garages and with the option of Extra Height if required.

The Apex Royale contains all of the following features as standard:

- Robust Spanish Red cement fibre roof sheets with matching ridge. (other colours available\*) \*may increase lead time
- 'True Brick' Front posts in 6 design colours (see colour options to the right)

- Georgian style Hormann Up and Over door with 4 Point Extra Security Locking Bars (up to and including 9'0" (2.74m) wide door only)
- Maintenance Free white PVCu Fascias
- White PVCu double glazed 4'0" (1.22m) wide Fixed Window
- Hormann 3'0" (0.91m) wide 3 point locking Steel Personnel Door (vertical design)
- White PVCu Guttering and down pipes (also available in black or brown)
- · Internal cement fillet
- Foam filler to the eaves