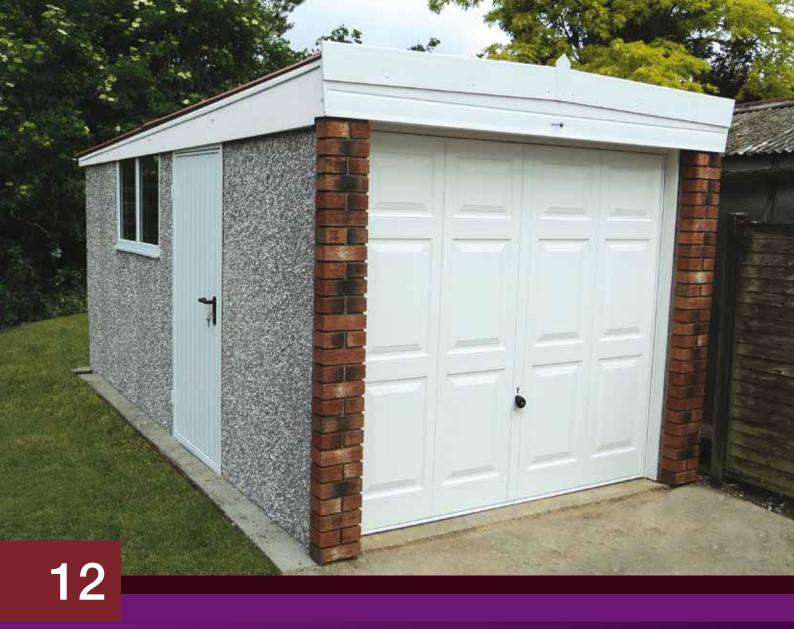

# The Knight

A practical, convenient and cost effective garage

"Our agent was very knowledgeable and helped us make an informed decision"

Mr Fairhurst

#### Did you know?

"We can offset a door to either side to suit your requirements"

The Knight garage is a practical, convenient and cost effective rearward sloped roofed building.

All rearward sloping garages (pages 12-17) can be supplied up to 20'3" (6.17m) in width and up to 30'1" (9.17m) in length. Our standard eaves height is 6'6" (1.98m) but we can offer 7'0" (2.13m) or even higher if required.

Attractive Multi Spar aggregate gives an external appearance that will blend with virtually any property. The concrete panels on all of our garages feature cleverly overlapped and bolted joints with an internal mastic seal that forms outstanding weatherproofing with excellent security properties.

The Knight comes with all of the following features as standard:

- New pressure treated Timber Fascias (Ensuring increased lifespan, reduced maintenance and long term protection from insect rot and weather corrosion)
- Galvanised steel roof sheets with a felt underlay to prevent condensation dripping from the roof
- Hormann Up and Over door (vertical design, white powder coated)
- Factory primed Galvanised C section steel roof trusses
- Optional 4'0" (1.22m) wide fixed Timber Window
- Foam filler to the eaves