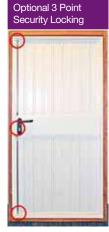

### **Personal Doors**

Available in the following options. All doors can be hinged left or right and are opening out as standard.