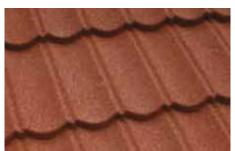

Featuring "Real Brick Fronts" as standard

The Monarch replicates the traditional higher pitched Garages which offer superb appearance and stature.

The 12.5° pitch of our standard models is increased dramatically to allow the authentic Tile effect steel roof sheets to provide a stunning compliment to your property.

#### **Real Brick Fronts** Included as standard

The Monarch features an attractive modern tile effect roof:

Tile effect roof sheets available in the following colours:

Black