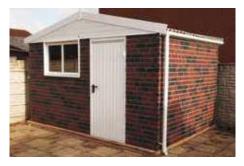

# The Knight Royale boasts a wide range of

boasts a wide range of our most popular features included as standard

**Featuring Real Brick Fronts** 

### Did you know?

"You can change the fascia colour, door colour or door style to suit your requirements"

The Knight Royale is our most popular single sloping roofed garage. It is a high specification model which contains the most popular options as standard. This model offers huge cost savings and unrivalled value for money.

Available in single and double garages and with the option of extra height if required.

The Knight Royale comes with the following features as standard:

- Galvanised steel roof sheets with a felt underlay to prevent condensation dripping from the roof
- 'True Brick' Front posts in 6 design colours (see colour options to the right)

- Georgian style Hormann Up and Over door with 4 Point Extra Security Locking bars (up to and including 9'0" (2.74m) wide door only)
- Maintenance Free white PVCu Fascias
- White PVCu double glazed 4'0" (1.22m) wide fixed window
- Hormann 3'0" (0.91m) wide 3 point locking Steel Personnel Door (vertical design)
- White PVCu Guttering and down pipe to the rear (also available in black or brown)
- · Internal cement fillet
- Foam filler to the eaves