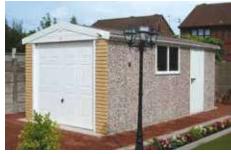

# The Apex Royale

The Ultimate Value for money package!

All Hanson Garages concrete panels feature cleverly overlapped and bolted joints with an internal mastic seal that forms outstanding weatherproofing and security.

We are proud to introduce the Royale which boasts an unrivalled array of popular options included as standard.

Featuring real brick fronts as standard

**Our Best Selling Garage** 

4

"An excellent buying process from start to finish, I have recommended you to everyone!"

Mr Roulston

The Apex Royale is our best selling garage. It is a high specification model which contains the most popular options as standard. This model offers huge cost savings and unrivalled value for money.

Available in single and double garages and with the option of Extra Height if required.

The Apex Royale contains all of the following features as standard:

- Robust Spanish Red cement fibre roof sheets with matching ridge. (other colours available\*) \*may increase lead time
- 'True Brick' Front posts in 6 design colours (see colour options to the right)

- Georgian style Hormann Up and Over door with 4 Point Extra Security Locking Bars (up to and including 9'0" (2.74m) wide door only)
- Maintenance Free white PVCu Fascias
- White PVCu double glazed 4'0" (1.22m) wide Fixed Window
- Hormann 3'0" (0.91m) wide 3 point locking Steel Personnel Door (vertical design)
- White PVCu Guttering and down pipes (also available in black or brown)
- · Internal cement fillet
- Foam filler to the eaves