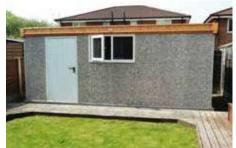

### The "Graphite" Garage

The "Graphite" is an ultra modern design of garage creating a unique look and a highly attractive finish. This model has a number of distinctive features making this garage the most unique on the market.

Available in single and double garages and with the option of Extra Height if required.

The "Graphite" contains all of the following features as standard:

- Anthracite Maintenance Free PVCu Fascias
- Hormann\* Black Vertical Up and Over door with 4 point locking security bars

- Black Hormann 3'0" (0.91m) wide 3 point locking Steel Personnel Door (vertical design)
- 'True Brick' Front posts in Graphite Rustic
- Anthracite design 4ft PVCu Window with overlapping frame
- Robust Black/Blue cement fibre roof sheets with matching ridge.
- Black PVCu Guttering and down pipes
- Internal cement fillet
- Foam filler to the eaves