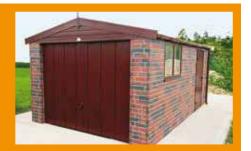

### The Monarch

Enhancement of the hugely successful Royale, incorporating the higher pitch tile effect roof

All Hanson Garages concrete panels feature cleverly overlapped and bolted joints with an internal mastic seal that forms outstanding weatherproofing and security.

Featuring "Real Brick Fronts" as standard

The Monarch replicates the traditional higher pitched Garages which offer superb appearance and stature.

The 12.5° pitch of our standard models is increased dramatically to allow the authentic Tile effect steel roof sheets to provide a stunning compliment to your property.

Available in single and double garages and with the option of Extra Height if required.

The Monarch contains all of the following features as standard:

• Tile effect Plastisol Coated Steel Roof with a Felt Underlay on the underside sheets to prevent dripping (see opposite for the choice of colours)

- 17.5° (on singles) or 15° (on doubles) pitch roof to accentuate the Apex range
- Maintenance Free white PVCu Fascias
- 'True Brick' front posts in 6 design colours
- · Georgian style Hormann Up and Over door with 4 point Extra Security Locking Bars (up to and including 9'0" (2.74m) wide door only)
- White PVCu double glazed 4'0" (1.22m) wide Fixed Window
- Hormann 3'0" (0.91m) wide 3 point locking Steel Personnel door (vertical design)
- White PVCu Guttering and down pipes (also available in black or brown)