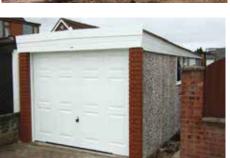

# The Apex Royale

The Ultimate Value for money package!

All Hanson Garages concrete panels feature cleverly overlapped and bolted joints with an internal mastic seal that forms outstanding weatherproofing and security.

We are proud to introduce the Royale which boasts an unrivalled array of popular options included as standard.

Featuring real brick fronts as standard

**Our Best Selling Garage** 

4

"An excellent buying process from start to finish, I have recommended you to everyone!"

Mr Roulston

The Apex Royale is our best selling garage. It is a high specification model which contains the most popular options as standard. This model offers huge cost savings and unrivalled value for money.

Available in single and double garages and with the option of Extra Height if required.

The Apex Royale contains all of the following features as standard:

- Robust Spanish Red cement fibre roof sheets with matching ridge. (other colours available\*) \*may increase lead time
- 'True Brick' Front posts in 6 design colours (see colour options to the right)

- Georgian style Hormann Up and Over door with 4 Point Extra Security Locking Bars (up to and including 9'0" (2.74m) wide door only)
- Maintenance Free white PVCu Fascias
- White PVCu double glazed 4'0" (1.22m) wide Fixed Window
- Hormann 3'0" (0.91m) wide 3 point locking Steel Personnel Door (vertical design)
- White PVCu Guttering and down pipes (also available in black or brown)
- · Internal cement fillet
- Foam filler to the eaves