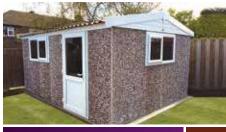

# Sheds & Workshops

Probably the most secure concrete shed on the market.

**Featuring 3pt Locking Hormann Steel Personnel Doors as Standard** 

All Hanson Garages concrete panels feature cleverly overlapped and bolted joints with an internal mastic seal that forms outstanding weatherproofing and security. "The operation was efficient and smooth and I love my shed, thank you."

### **Sheds and Workshops Special Offer**

The Sheds and Workshops Special Offer Package contains our most popular options combined together in a value for money offering.

If security is of paramount importance, a Hanson Concrete Shed / Workshop is the ideal choice. Available in a Knight or Apex roof style, our concrete sheds can be supplied in the length, width and height of your choice.

We are the only UK concrete sectional manufacturer to offer 3 Point Locking Steel Personnel doors as standard within a building of this type. After all, why would you upgrade to a concrete building and have a timber door fitted?

Our range of Sheds and Workshops comes with all of the following features as standard:

• 3'0" (0.91m) wide Hormann Steel door with 3 Point Locking for additional security (vertical design, white powder coat finish)