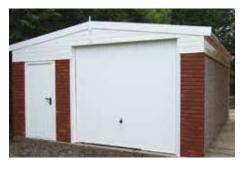

# The Knight

A practical, convenient and cost effective garage

"Our agent was very knowledgeable and helped us make an informed decision"

Mr Fairhurst

#### Did you know?

"We can offset a door to either side to suit your requirements"

The Knight garage is a practical, convenient and cost effective rearward sloped roofed building.

All rearward sloping garages (pages 12-17) can be supplied up to 20'3" (6.17m) in width and up to 30'1" (9.17m) in length. Our standard eaves height is 6'6" (1.98m) but we can offer 7'0" (2.13m) or even higher if required.

Attractive Multi Spar aggregate gives an external appearance that will blend with virtually any property. The concrete panels on all of our garages feature cleverly overlapped and bolted joints with an internal mastic seal that forms outstanding weatherproofing with excellent security properties.

The Knight comes with all of the following features as standard:

- New pressure treated Timber Fascias (Ensuring increased lifespan, reduced maintenance and long term protection from insect rot and weather corrosion)
- Galvanised steel roof sheets with a felt underlay to prevent condensation dripping from the roof
- Hormann Up and Over door (vertical design, white powder coated)
- Factory primed Galvanised C section steel roof trusses
- Optional 4'0" (1.22m) wide fixed Timber Window
- Foam filler to the eaves