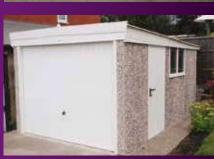

#### Lean-to Range

All Hanson Garages concrete panels feature cleverly overlapped and bolted joints with an internal mastic seal that forms outstanding weatherproofing and security.

## Lean-to Range

If space is at a premium at the side of your house then a lean-to garage may be the perfect solution

18

"The installation men were brilliant. Polite. hardworking and appreciative."

Mr Gosby

### Did you know?

"Not only fantastic as a garage, but lean-to garages can also be used as a utility room, games room or workshop"

Available on the full range of garage style roofs, our lean-to's can be attached to either side of the house.

Attractive Multi Spar aggregate with optional brick frontage, gives an external appearance that will blend with virtually any property.

Fitted with market leading Hormann up and over doors, pre-framed to give consistent performance over the lifetime of the garage. If an Up and Over door is not required, a personnel door can be chosen such as our Timber 3'0" (0.91m) doors or our popular Hormann 3'0" (0.91m) or 4'0" (1.22m) wide Steel doors.