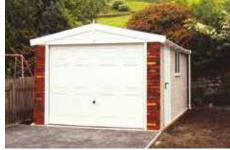

### The "Graphite" Garage

The "Graphite" is an ultra modern design of garage creating a unique look and a highly attractive finish. This model has a number of distinctive features making this garage the most unique on the market.

Available in single and double garages and with the option of Extra Height if required.

The "Graphite" contains all of the following features as standard:

- Anthracite Maintenance Free PVCu Fascias
- Hormann\* Black Vertical Up and Over door with 4 point locking security bars

- Black Hormann 3'0" (0.91m) wide 3 point locking Steel Personnel Door (vertical design)
- 'True Brick' Front posts in Graphite Rustic
- Anthracite design 4ft PVCu Window with overlapping frame
- Robust Black/Blue cement fibre roof sheets with matching ridge.
- Black PVCu Guttering and down pipes
- Internal cement fillet
- Foam filler to the eaves