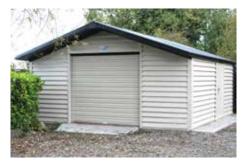

# The Knight

A practical, convenient and cost effective garage

"Our agent was very knowledgeable and helped us make an informed decision"

Mr Fairhurst

#### Did you know?

"We can offset a door to either side to suit your requirements"

The Knight garage is a practical, convenient and cost effective rearward sloped roofed building.

All rearward sloping garages (pages 12-17) can be supplied up to 20'3" (6.17m) in width and up to 30'1" (9.17m) in length. Our standard eaves height is 6'6" (1.98m) but we can offer 7'0" (2.13m) or even higher if required.

The Knight comes with all of the following features as standard:

- New pressure treated Timber Fascias (Ensuring increased lifespan, reduced maintenance and long term protection from insect rot and weather corrosion)
- Galvanised steel roof sheets with a felt underlay to prevent condensation dripping from the roof
- Hormann Up and Over door (vertical design, white powder coated)
- Factory primed Galvanised C section steel roof trusses
- Optional 4'0" (1.22m) wide fixed Timber Window
- Foam filler to the eaves