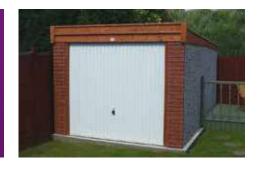

# The Apex Royale

The Ultimate Value for money package!

All Hanson Garages concrete panels feature cleverly overlapped and bolted joints with an internal mastic seal that forms outstanding weatherproofing and security.

We are proud to introduce the Royale which boasts an unrivalled array of popular options included as standard.

Featuring real brick fronts as standard

**Our Best Selling Garage** 

4

"An excellent buying process from start to finish, I have recommended you to everyone!"

Mr Roulston

The Apex Royale is our best selling garage. It is a high specification model which contains the most popular options as standard. This model offers huge cost savings and unrivalled value for money.

Available in single and double garages and with the option of Extra Height if required.

The Apex Royale contains all of the following features as standard:

- Robust Spanish Red cement fibre roof sheets with matching ridge. (other colours available\*) \*may increase lead time
- 'True Brick' Front posts in 6 design colours (see colour options to the right)