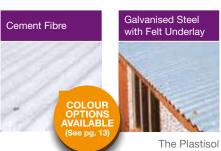

### **Roof Options**

All roof sheets are available in a wide choice of colours. Translucent roof sheets can be fitted to the majority of these styles.

The Plastisol coated steel sheets have felt underlay as standard but can be upgraded to 40mm insulation boards.