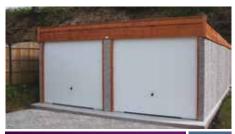

# **Brick Clad Finish**

New, innovative and exciting

All Hanson Garages concrete panels feature cleverly overlapped and bolted joints with an internal mastic seal that forms outstanding weatherproofing and security.

#### Did you know?

"We can clad the gables if required"

Designed as an exterior cladding finish over the concrete panels, you can now have your concrete building replicating the look of a traditional brick built building at a fraction of the price whilst maintaining a long lasting, exceptional looking building.

See below for the full list of benefits.

- Kerb appeal 'No jointing strips' down the side of the building
- Continuous Brick clad finish reproducing a traditional brick garage
- Optional cladding of the front and/or back gables for a 'full' brick effect finish
- Matching Brick Corners / Edgings

- Choice of Colours 6 Brick colours / Finishes to choose from
- · Option for Stone effect finish
- Hybrid available Possible to clad just 1, 2 or 3 sides of the building
- Available on the full range of Hanson buildings
- High Quality German Engineered Cladding Product
- · Cost effective compared to traditionally laid brick in terms of time and money
- · Durable and long lasting
- Maintenance Free