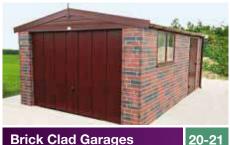

# **Brick Clad Finish**

New, innovative and exciting

All Hanson Garages concrete panels feature cleverly overlapped and bolted joints with an internal mastic seal that forms outstanding weatherproofing and security.

#### Did you know?

"We can clad the gables if required"

Designed as an exterior cladding finish over the concrete panels, you can now have your concrete building replicating the look of a traditional brick built building at a fraction of the price whilst maintaining a long lasting, exceptional looking building.

See below for the full list of benefits.

- Kerb appeal 'No jointing strips' down the side of the building
- Continuous Brick clad finish reproducing a traditional brick garage
- Optional cladding of the front and/or back gables for a 'full' brick effect finish
- Matching Brick Corners / Edgings

- Choice of Colours 6 Brick colours / Finishes to choose from
- · Option for Stone effect finish
- Hybrid available Possible to clad just 1, 2 or 3 sides of the building
- Available on the full range of Hanson buildings
- High Quality German Engineered Cladding Product
- · Cost effective compared to traditionally laid brick in terms of time and money
- · Durable and long lasting
- Maintenance Free