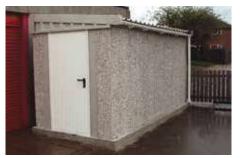

# The Knight

A practical, convenient and cost effective garage

"Our agent was very knowledgeable and helped us make an informed decision"

Mr Fairhurst

#### Did you know?

"We can offset a door to either side to suit your requirements"

The Knight garage is a practical, convenient and cost effective rearward sloped roofed building.

All rearward sloping garages (pages 12-17) can be supplied up to 20'3" (6.17m) in width and up to 30'1" (9.17m) in length. Our standard eaves height is 6'6" (1.98m) but we can offer 7'0" (2.13m) or even higher if required.

Attractive Multi Spar aggregate gives an external appearance that will blend with virtually any property. The concrete panels on all of our garages feature cleverly overlapped and bolted joints with an internal mastic seal that forms outstanding weatherproofing with excellent security properties.

The Knight comes with all of the following features as standard:

- New pressure treated Timber Fascias (Ensuring increased lifespan, reduced maintenance and long term protection from insect rot and weather corrosion)
- Galvanised steel roof sheets with a felt underlay to prevent condensation dripping from the roof
- Hormann Up and Over door (vertical design, white powder coated)
- Factory primed Galvanised C section steel roof trusses
- Optional 4'0" (1.22m) wide fixed Timber Window
- Foam filler to the eaves