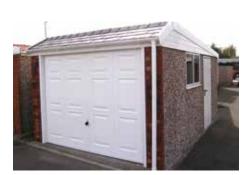

# The Apex

A superior building at an affordable price, with the traditional strength and drainage properties of a pitched roof

All Hanson Garages concrete panels feature cleverly overlapped and bolted joints with an internal mastic seal that forms outstanding weatherproofing and security.

### Did you know?

"That you can select extra Height on any of our buildings"

The Apex garage offers a superior building at an affordable price. These garages carry the traditional strength and excellent drainage properties of a pitched roof.

All Apex garages (pages 4-11) can be supplied up to 30'3" (9.22m) in width and unlimited length. Our standard height is 6'6" (1.98m) but we can offer 7'0" (2.13m) or even higher if required.

Attractive Multi Spar aggregate gives an external appearance that will blend with virtually any property. The concrete panels on all of our garages feature cleverly overlapped and bolted joints with an internal mastic seal that forms outstanding weatherproofing with excellent security properties.

The Apex contains all of the following features as standard:

- New pressure treated Timber Fascias (Ensuring increased lifespan, reduced maintenance and long term protection from insect rot and weather corrosion)
- Hormann Up and Over door (vertical design, white powder coated)
- Robust Grey cement fibre roof sheets with matching ridge
- Optional 4'0" (1.22m) wide fixed Timber Window
- Foam filler to the eaves