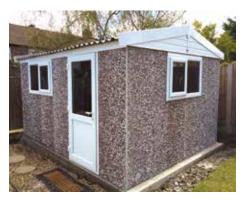

# Sheds & Workshops

Probably the most secure concrete shed on the market.

**Featuring 3pt Locking Hormann Steel Personnel Doors as Standard** 

All Hanson Garages concrete panels feature cleverly overlapped and bolted joints with an internal mastic seal that forms outstanding weatherproofing and security. "The operation was efficient and smooth and I love my shed, thank you."

### **Sheds and Workshops Special Offer**

The Sheds and Workshops Special Offer Package contains our most popular options combined together in a value for money offering.

If security is of paramount importance, a Hanson Concrete Shed / Workshop is the ideal choice. Available in a Knight or Apex roof style, our concrete sheds can be supplied in the length, width and height of your choice.

We are the only UK concrete sectional manufacturer to offer 3 Point Locking Steel Personnel doors as standard within a building of this type. After all, why would you upgrade to a concrete building and have a timber door fitted?

Our range of Sheds and Workshops comes with all of the following features as standard:

• 3'0" (0.91m) wide Hormann Steel door with 3 Point Locking for additional security (vertical design, white powder coat finish)