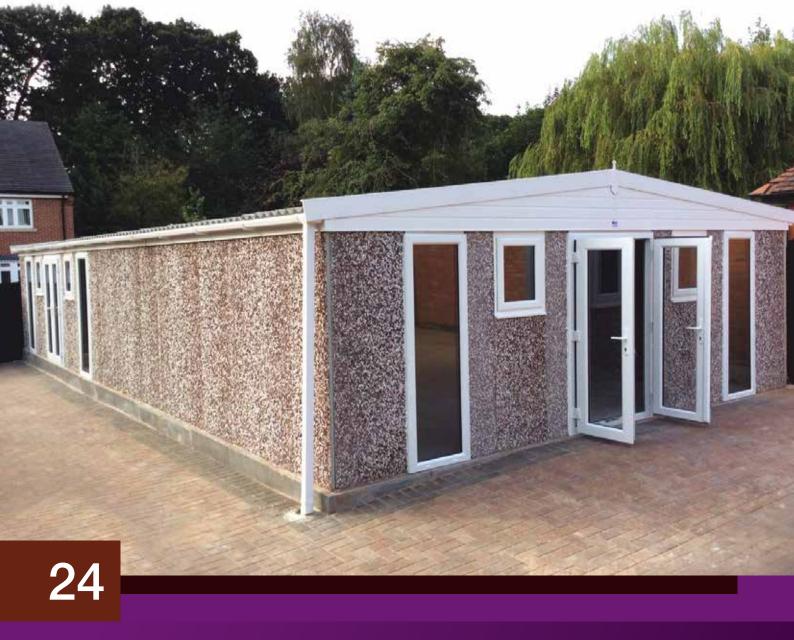

Sheds & Workshops

# Sheds & Workshops

Probably the most secure concrete shed on the market.

**Featuring 3pt Locking Hormann Steel Personnel Doors as Standard** 

All Hanson Garages concrete panels feature cleverly overlapped and bolted joints with an internal mastic seal that forms outstanding weatherproofing and security. "The operation was efficient and smooth and I love my shed, thank you."

### **Sheds and Workshops Special Offer**

The Sheds and Workshops Special Offer Package contains our most popular options combined together in a value for money offering.

If security is of paramount importance, a Hanson Concrete Shed / Workshop is the ideal choice. Available in a Knight or Apex roof style, our concrete sheds can be supplied in the length, width and height of your choice.

We are the only UK concrete sectional manufacturer to offer 3 Point Locking Steel Personnel doors as standard within a building of this type. After all, why would you upgrade to a concrete building and have a timber door fitted?

Our range of Sheds and Workshops comes with all of the following features as standard:

• 3'0" (0.91m) wide Hormann Steel door with 3 Point Locking for additional security (vertical design, white powder coat finish)