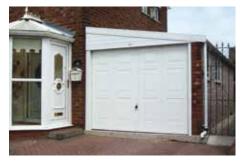

#### Lean-to Range

All Hanson Garages concrete panels feature cleverly overlapped and bolted joints with an internal mastic seal that forms outstanding weatherproofing and security.

## Lean-to Range

If space is at a premium at the side of your house then a lean-to garage may be the perfect solution

18

"The installation men were brilliant. Polite. hardworking and appreciative."

Mr Gosby

### Did you know?

"Not only fantastic as a garage, but lean-to garages can also be used as a utility room, games room or workshop"

Available on the full range of garage style roofs, our lean-to's can be attached to either side of the house.

Attractive Multi Spar aggregate with optional brick frontage, gives an external appearance that will blend with virtually any property.

Fitted with market leading Hormann up and over doors, pre-framed to give consistent performance over the lifetime of the garage. If an Up and Over door is not required, a personnel door can be chosen such as our Timber 3'0" (0.91m) doors or our popular Hormann 3'0" (0.91m) or 4'0" (1.22m) wide Steel doors.