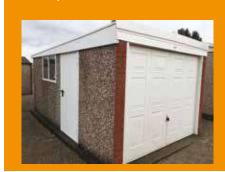

# The Knight

A practical, convenient and cost effective garage

"Our agent was very knowledgeable and helped us make an informed decision"

Mr Fairhurst

#### Did you know?

"We can offset a door to either side to suit your requirements"

The Knight garage is a practical, convenient and cost effective rearward sloped roofed building.

All rearward sloping garages (pages 12-17) can be supplied up to 20'3" (6.17m) in width and up to 30'1" (9.17m) in length. Our standard eaves height is 6'6" (1.98m) but we can offer 7'0" (2.13m) or even higher if required.

Attractive Multi Spar aggregate gives an external appearance that will blend with virtually any property. The concrete panels on all of our garages feature cleverly overlapped and bolted joints with an internal mastic seal that forms outstanding weatherproofing with excellent security properties.

The Knight comes with all of the following features as standard:

- New pressure treated Timber Fascias (Ensuring increased lifespan, reduced maintenance and long term protection from insect rot and weather corrosion)
- Galvanised steel roof sheets with a felt underlay to prevent condensation dripping from the roof
- Hormann Up and Over door (vertical design, white powder coated)
- Factory primed Galvanised C section steel roof trusses
- Optional 4'0" (1.22m) wide fixed Timber Window
- Foam filler to the eaves