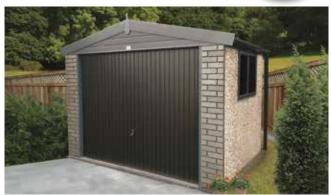

### The Monarch

Enhancement of the hugely successful Royale, incorporating the higher pitch tile effect roof

All Hanson Garages concrete panels feature cleverly overlapped and bolted joints with an internal mastic seal that forms outstanding weatherproofing and security.

Featuring "Real Brick Fronts" as standard

The Monarch replicates the traditional higher pitched Garages which offer superb appearance and stature.

The 12.5° pitch of our standard models is increased dramatically to allow the authentic Tile effect steel roof sheets to provide a stunning compliment to your property.

Available in single and double garages and with the option of Extra Height if required.

The Monarch contains all of the following features as standard:

• Tile effect Plastisol Coated Steel Roof with a Felt Underlay on the underside sheets to prevent dripping (see opposite for the choice of colours)