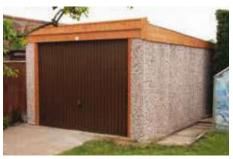

# The Apex Royale

The Ultimate Value for money package!

All Hanson Garages concrete panels feature cleverly overlapped and bolted joints with an internal mastic seal that forms outstanding weatherproofing and security.

We are proud to introduce the Royale which boasts an unrivalled array of popular options included as standard.

Featuring real brick fronts as standard

**Our Best Selling Garage** 

4

"An excellent buying process from start to finish, I have recommended you to everyone!"

Mr Roulston

The Apex Royale is our best selling garage. It is a high specification model which contains the most popular options as standard. This model offers huge cost savings and unrivalled value for money.

Available in single and double garages and with the option of Extra Height if required.

The Apex Royale contains all of the following features as standard:

- Robust Spanish Red cement fibre roof sheets with matching ridge. (other colours available\*) \*may increase lead time
- 'True Brick' Front posts in 6 design colours (see colour options to the right)

- Georgian style Hormann Up and Over door with 4 Point Extra Security Locking Bars (up to and including 9'0" (2.74m) wide door only)
- Maintenance Free white PVCu Fascias
- White PVCu double glazed 4'0" (1.22m) wide Fixed Window
- Hormann 3'0" (0.91m) wide 3 point locking Steel Personnel Door (vertical design)
- White PVCu Guttering and down pipes (also available in black or brown)
- · Internal cement fillet
- Foam filler to the eaves