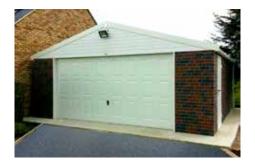

**Brick** Clad **Finish** 

# **Brick Clad Finish**

New, innovative and exciting

All Hanson Garages concrete panels feature cleverly overlapped and bolted joints with an internal mastic seal that forms outstanding weatherproofing and security.

#### Did you know?

"We can clad the gables if required"

Designed as an exterior cladding finish over the concrete panels, you can now have your concrete building replicating the look of a traditional brick built building at a fraction of the price whilst maintaining a long lasting, exceptional looking building.