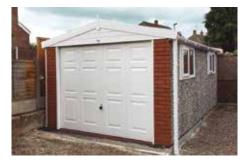

# The Apex Royale

The Ultimate Value for money package!

All Hanson Garages concrete panels feature cleverly overlapped and bolted joints with an internal mastic seal that forms outstanding weatherproofing and security.

We are proud to introduce the Royale which boasts an unrivalled array of popular options included as standard.

Featuring real brick fronts as standard

**Our Best Selling Garage** 

4

"An excellent buying process from start to finish, I have recommended you to everyone!"

Mr Roulston

The Apex Royale is our best selling garage. It is a high specification model which contains the most popular options as standard. This model offers huge cost savings and unrivalled value for money.