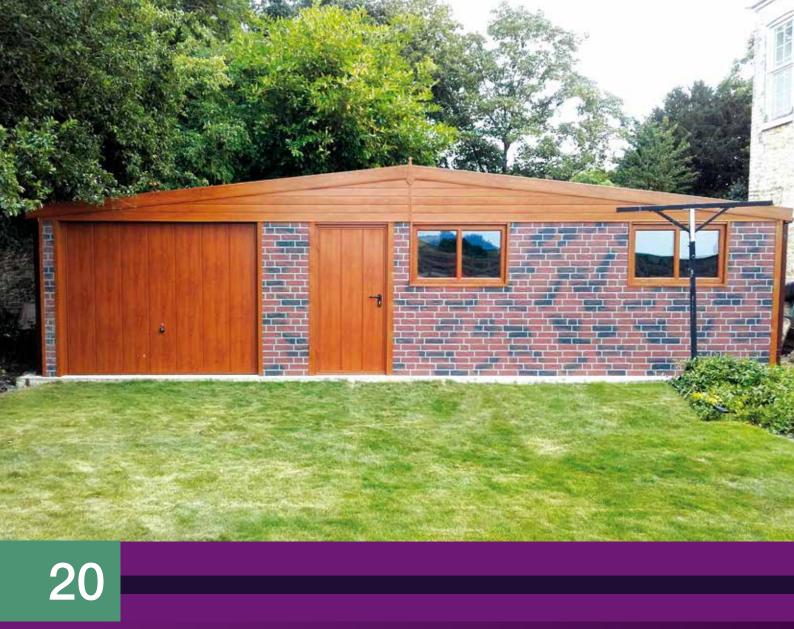

### Premium Garages

### The Monarch

Enhancement of the hugely successful Royale, incorporating the higher pitch tile effect roof

All Hanson Garages concrete panels feature cleverly overlapped and bolted joints with an internal mastic seal that forms outstanding weatherproofing and security.

Featuring "Real Brick Fronts" as standard

The Monarch replicates the traditional higher pitched Garages which offer superb appearance and stature.

The 12.5° pitch of our standard models is increased dramatically to allow the authentic Tile effect steel roof sheets to provide a stunning compliment to your property.