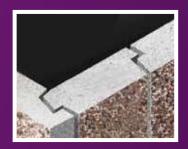

# The Apex Royale

The Ultimate Value for money package!

All Hanson Garages concrete panels feature cleverly overlapped and bolted joints with an internal mastic seal that forms outstanding weatherproofing and security.

### The Monarch

Enhancement of the hugely successful Royale, incorporating the higher pitch tile effect roof

All Hanson Garages concrete panels feature cleverly overlapped and bolted joints with an internal mastic seal that forms outstanding weatherproofing and security.

### Premium Garages

All Hanson Garages concrete panels feature cleverly overlapped and bolted joints with an internal mastic seal that forms outstanding weatherproofing and security.

# The Apex

A superior building at an affordable price, with the traditional strength and drainage properties of a pitched roof

All Hanson Garages concrete panels feature cleverly overlapped and bolted joints with an internal mastic seal that forms outstanding weatherproofing and security.

All Apex garages (pages 4-11) can be supplied up to 30'3" (9.22m) in width and unlimited length. Our standard height is 6'6" (1.98m) but we can offer 7'0" (2.13m) or even higher if required.

Attractive Multi Spar aggregate gives an external appearance that will blend with virtually any property. The concrete panels on all of our garages feature cleverly overlapped and bolted joints with an internal mastic seal that forms outstanding weatherproofing with excellent security properties.

All Hanson Garages concrete panels feature cleverly overlapped and bolted joints with an internal mastic seal that forms outstanding weatherproofing and security.

Attractive Multi Spar aggregate gives an external appearance that will blend with virtually any property. The concrete panels on all of our garages feature cleverly overlapped and bolted joints with an internal mastic seal that forms outstanding weatherproofing with excellent security properties.