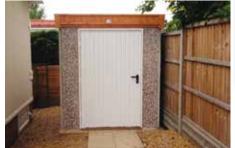

# Sheds & Workshops

Probably the most secure concrete shed on the market.

**Featuring 3pt Locking Hormann Steel Personnel Doors as Standard** 

All Hanson Garages concrete panels feature cleverly overlapped and bolted joints with an internal mastic seal that forms outstanding weatherproofing and security. "The operation was efficient and smooth and I love my shed, thank you."

### **Sheds and Workshops Special Offer**

The Sheds and Workshops Special Offer Package contains our most popular options combined together in a value for money offering.

If security is of paramount importance, a Hanson Concrete Shed / Workshop is the ideal choice. Available in a Knight or Apex roof style, our concrete sheds can be supplied in the length, width and height of your choice.

We are the only UK concrete sectional manufacturer to offer 3 Point Locking Steel Personnel doors as standard within a building of this type. After all, why would you upgrade to a concrete building and have a timber door fitted?

Our range of Sheds and Workshops comes with all of the following features as standard:

• 3'0" (0.91m) wide Hormann Steel door with 3 Point Locking for additional security (vertical design, white powder coat finish)