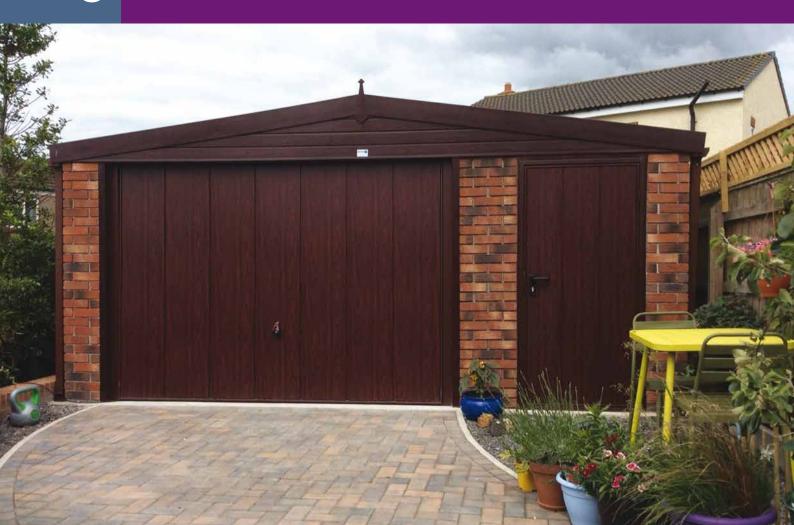

### Did you know?

"You can change the door style or design"

The top of the range Woodthorpe Garage offers all of the features of our best selling Royale Range but finished in a stunning Woodgrain appearance.

The two wood effect colours available are Golden Oak and Rosewood which can blend in with your existing property ensuring that your new Woodthorpe delivers that all important kerb appeal.

Rustic Brown Real Brick Fronts are included as standard on the Woodthorpe which perfectly compliment the Rosewood or Golden Oak finishes that are included as standard on this model.

Available in single and double garages, and with the option of extra height if required.

The Woodthorpe contains all of the following features as standard:

 Maintenance Free PVCu Woodgrain Fascias

- Hormann Woodgrain Vertical Design Up and Over door in either Golden Oak or Rosewood finish with 4 Point Locking system as standard (Up to and including 8'0" (2.44m) wide only)\*
- Matching Woodgrain Hormann 3'0" (0.91m) wide Steel Personnel Door
- Woodgrain PVCu double glazed 4'0" (1.22m) wide Fixed Window
- Rustic Brown 'True Brick' Fronts as standard (choose from any of our 6 brick front options) See page 6 for these options.
- Robust Mocha Brown Cement Fibre Roof sheets with matching close fitting ridge
- Brown PVCu Guttering and down pipes (also available in white or black)
- Internal cement fillet
- · Foam filler to the eaves