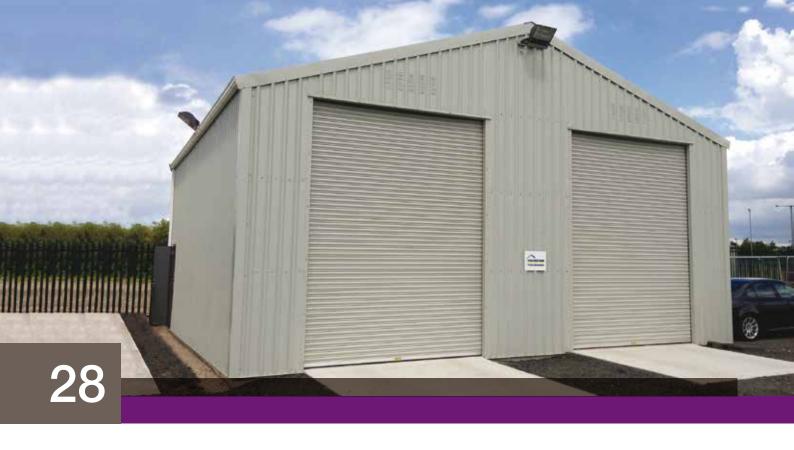

### **Industrial Units**

Hanson Industrial Buildings have unlimited applications across all market sectors. We offer solutions for bulk storage, valeting bays, workshops, machinery storage and much more.

Your building can be customised to suit your requirements and be efficiently designed and manufactured to ensure installation as quickly and easily as possible. Hanson Steel Buildings come with a wide range of optional extras.

At Hanson we believe that choice is important. Your new building can be designed to meet your exact requirements regarding size, height, doors, windows and any other feature you require.

All of your buildings are virtually zero maintenance for years to come.

- Roller Doors with or without Electric Openers
- Choice of Single Skin or Fully Insulated panels ranging from 40mm-100mm insulation
- Personnel Doors Fire Rated Emergency doors or Ten Point Locking Security Doors
- Polycarbonate Skylights
- Internal partition walls
- Open bays
- Extended eaves
- Full range of colours