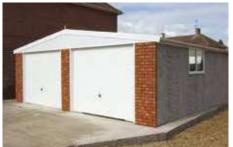

# The Apex

A superior building at an affordable price, with the traditional strength and drainage properties of a pitched roof

All Hanson Garages concrete panels feature cleverly overlapped and bolted joints with an internal mastic seal that forms outstanding weatherproofing and security.

### Did you know?

"That you can select extra Height on any of our buildings"

The Apex garage offers a superior building at an affordable price. These garages carry the traditional strength and excellent drainage properties of a pitched roof.

All Apex garages (pages 4-11) can be supplied up to 30'3" (9.22m) in width and unlimited length. Our standard height is 6'6" (1.98m) but we can offer 7'0" (2.13m) or even higher if required.

Attractive Multi Spar aggregate gives an external appearance that will blend with virtually any property. The concrete panels on all of our garages feature cleverly overlapped and bolted joints with an internal mastic seal that forms outstanding weatherproofing with excellent security properties.

The Apex contains all of the following features as standard:

- New pressure treated Timber Fascias (Ensuring increased lifespan, reduced maintenance and long term protection from insect rot and weather corrosion)
- Hormann Up and Over door (vertical design, white powder coated)
- Robust Grey cement fibre roof sheets with matching ridge
- Optional 4'0" (1.22m) wide fixed Timber Window
- Foam filler to the eaves