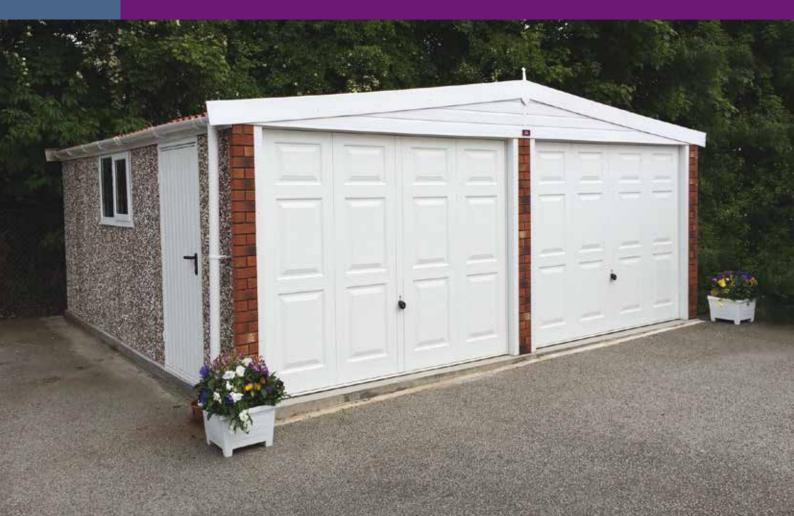

# The Apex Royale

The Ultimate Value for money package!

All Hanson Garages concrete panels feature cleverly overlapped and bolted joints with an internal mastic seal that forms outstanding weatherproofing and security.

We are proud to introduce the Royale which boasts an unrivalled array of popular options included as standard.

Featuring real brick fronts as standard

**Our Best Selling Garage** 

4

"An excellent buying process from start to finish, I have recommended you to everyone!"

Mr Roulston

The Apex Royale is our best selling garage. It is a high specification model which contains the most popular options as standard. This model offers huge cost savings and unrivalled value for money.

Available in single and double garages and with the option of Extra Height if required.

The Apex Royale contains all of the following features as standard:

- Robust Spanish Red cement fibre roof sheets with matching ridge. (other colours available\*) \*may increase lead time
- 'True Brick' Front posts in 6 design colours (see colour options to the right)

- Georgian style Hormann Up and Over door with 4 Point Extra Security Locking Bars (up to and including 9'0" (2.74m) wide door only)
- Maintenance Free white PVCu Fascias
- White PVCu double glazed 4'0" (1.22m) wide Fixed Window
- Hormann 3'0" (0.91m) wide 3 point locking Steel Personnel Door (vertical design)
- White PVCu Guttering and down pipes (also available in black or brown)
- · Internal cement fillet
- Foam filler to the eaves