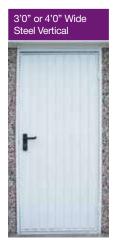

### **Personal Doors**

Available in the following options. All doors can be hinged left or right and are opening out as standard.