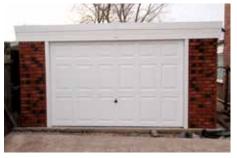

# The Knight Royale boasts a wide range of

boasts a wide range of our most popular features included as standard

**Featuring Real Brick Fronts** 

### Did you know?

"You can change the fascia colour, door colour or door style to suit your requirements"

The Knight Royale is our most popular single sloping roofed garage. It is a high specification model which contains the most popular options as standard. This model offers huge cost savings and unrivalled value for money.

Available in single and double garages and with the option of extra height if required.

The Knight Royale comes with the following features as standard:

- Galvanised steel roof sheets with a felt underlay to prevent condensation dripping from the roof
- 'True Brick' Front posts in 6 design colours (see colour options to the right)

- Georgian style Hormann Up and Over door with 4 Point Extra Security Locking bars (up to and including 9'0" (2.74m) wide door only)
- Maintenance Free white PVCu Fascias
- White PVCu double glazed 4'0" (1.22m) wide fixed window
- Hormann 3'0" (0.91m) wide 3 point locking Steel Personnel Door (vertical design)
- White PVCu Guttering and down pipe to the rear (also available in black or brown)
- · Internal cement fillet
- Foam filler to the eaves