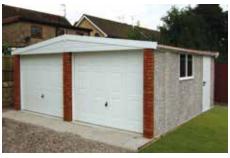

### The Monarch

Enhancement of the hugely successful Royale, incorporating the higher pitch tile effect roof

All Hanson Garages concrete panels feature cleverly overlapped and bolted joints with an internal mastic seal that forms outstanding weatherproofing and security.

Featuring "Real Brick Fronts" as standard

The Monarch replicates the traditional higher pitched Garages which offer superb appearance and stature.

The 12.5° pitch of our standard models is increased dramatically to allow the authentic Tile effect steel roof sheets to provide a stunning compliment to your property.

Available in single and double garages and with the option of Extra Height if required.

The Monarch contains all of the following features as standard:

• Tile effect Plastisol Coated Steel Roof with a Felt Underlay on the underside sheets to prevent dripping (see opposite for the choice of colours)

- 17.5° (on singles) or 15° (on doubles) pitch roof to accentuate the Apex range
- Maintenance Free white PVCu Fascias
- 'True Brick' front posts in 6 design colours
- · Georgian style Hormann Up and Over door with 4 point Extra Security Locking Bars (up to and including 9'0" (2.74m) wide door only)
- White PVCu double glazed 4'0" (1.22m) wide Fixed Window
- Hormann 3'0" (0.91m) wide 3 point locking Steel Personnel door (vertical design)
- White PVCu Guttering and down pipes (also available in black or brown)