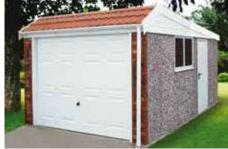

# The Apex Royale

The Ultimate Value for money package!

All Hanson Garages concrete panels feature cleverly overlapped and bolted joints with an internal mastic seal that forms outstanding weatherproofing and security.

We are proud to introduce the Royale which boasts an unrivalled array of popular options included as standard.

Featuring real brick fronts as standard

**Our Best Selling Garage** 

4

"An excellent buying process from start to finish, I have recommended you to everyone!"

Mr Roulston

The Apex Royale is our best selling garage. It is a high specification model which contains the most popular options as standard. This model offers huge cost savings and unrivalled value for money.

Available in single and double garages and with the option of Extra Height if required.

The Apex Royale contains all of the following features as standard:

- Robust Spanish Red cement fibre roof sheets with matching ridge. (other colours available\*) \*may increase lead time
- 'True Brick' Front posts in 6 design colours (see colour options to the right)

- Georgian style Hormann Up and Over door with 4 Point Extra Security Locking Bars (up to and including 9'0" (2.74m) wide door only)
- Maintenance Free white PVCu Fascias
- White PVCu double glazed 4'0" (1.22m) wide Fixed Window
- Hormann 3'0" (0.91m) wide 3 point locking Steel Personnel Door (vertical design)
- White PVCu Guttering and down pipes (also available in black or brown)
- · Internal cement fillet
- Foam filler to the eaves