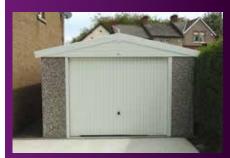

# The Knight Royale boasts a wide range of

boasts a wide range of our most popular features included as standard

**Featuring Real Brick Fronts** 

### Did you know?

"You can change the fascia colour, door colour or door style to suit your requirements"

The Knight Royale is our most popular single sloping roofed garage. It is a high specification model which contains the most popular options as standard. This model offers huge cost savings and unrivalled value for money.

Available in single and double garages and with the option of extra height if required.

The Knight Royale comes with the following features as standard:

- Galvanised steel roof sheets with a felt underlay to prevent condensation dripping from the roof
- 'True Brick' Front posts in 6 design colours (see colour options to the right)

- Georgian style Hormann Up and Over door with 4 Point Extra Security Locking bars (up to and including 9'0" (2.74m) wide door only)
- Maintenance Free white PVCu Fascias
- White PVCu double glazed 4'0" (1.22m) wide fixed window
- Hormann 3'0" (0.91m) wide 3 point locking Steel Personnel Door (vertical design)
- White PVCu Guttering and down pipe to the rear (also available in black or brown)
- · Internal cement fillet
- Foam filler to the eaves