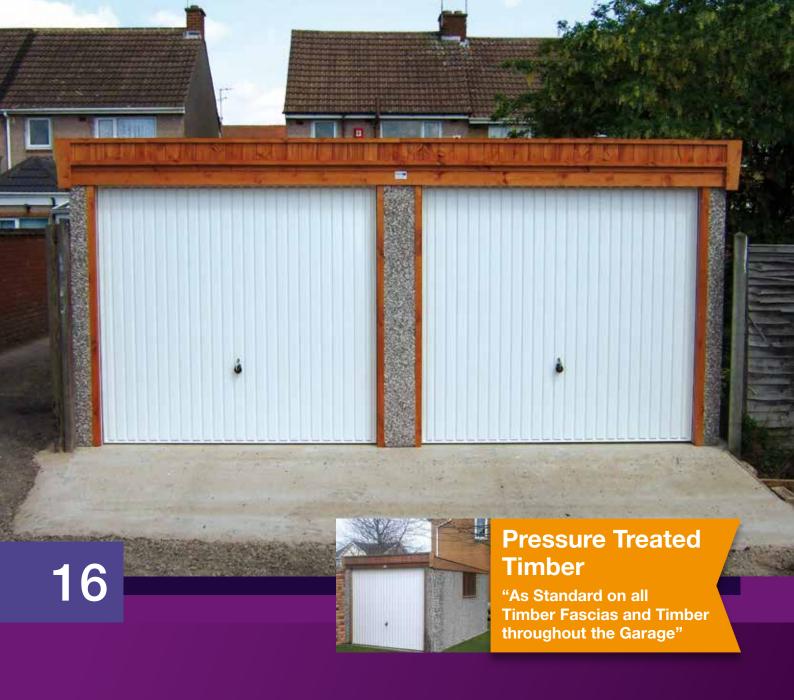

# The Apex

A superior building at an affordable price, with the traditional strength and drainage properties of a pitched roof

All Hanson Garages concrete panels feature cleverly overlapped and bolted joints with an internal mastic seal that forms outstanding weatherproofing and security.

### Did you know?

"That you can select extra Height on any of our buildings"

The Apex garage offers a superior building at an affordable price. These garages carry the traditional strength and excellent drainage properties of a pitched roof.

All Apex garages (pages 4-11) can be supplied up to 30'3" (9.22m) in width and unlimited length. Our standard height is 6'6" (1.98m) but we can offer 7'0" (2.13m) or even higher if required.

Attractive Multi Spar aggregate gives an external appearance that will blend with virtually any property. The concrete panels on all of our garages feature cleverly overlapped and bolted joints with an internal mastic seal that forms outstanding weatherproofing with excellent security properties.

The Apex contains all of the following features as standard:

- New pressure treated Timber Fascias (Ensuring increased lifespan, reduced maintenance and long term protection from insect rot and weather corrosion)
- Hormann Up and Over door (vertical design, white powder coated)
- Robust Grey cement fibre roof sheets with matching ridge
- Optional 4'0" (1.22m) wide fixed Timber Window
- Foam filler to the eaves