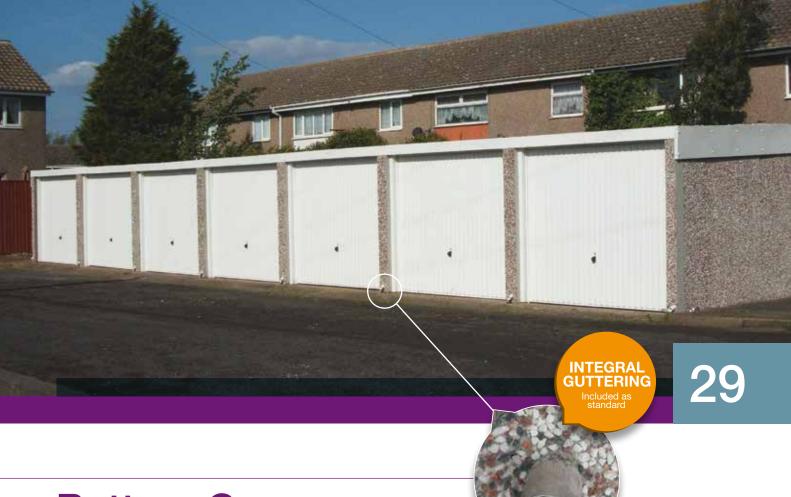

# **Battery Garages**

Hanson Garages are proud to introduce you to the most extensive and flexible range of Battery Garages in the country.

With a decades of experience of dealing with Housing Associations, Councils and Local Authorities. Hanson Garages can provide the full project management of any sized contract, offering you complete peace of mind and reassurance that your decision to purchase a Hanson Battery is the right one.

We can offer the following:

- · Forward sloping with integral guttering
- Forward or Rearward sloping roofs
- Integral, hidden or standard external guttering and fallpipes
- Maintanence Free garage designs
- Unlimited length and width
- High security options
- Extra drive through widths on up and over doors
- Anti-condensation options for the roof
- 10 year Structural Guarantee
- Nationwide Installation service
- Commercial Applications
- Full project management service