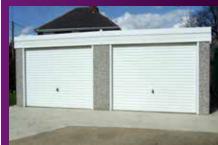

# The Apex

A superior building at an affordable price, with the traditional strength and drainage properties of a pitched roof

All Hanson Garages concrete panels feature cleverly overlapped and bolted joints with an internal mastic seal that forms outstanding weatherproofing and security.

### Did you know?

"That you can select extra Height on any of our buildings"

The Apex garage offers a superior building at an affordable price. These garages carry the traditional strength and excellent drainage properties of a pitched roof.

All Apex garages (pages 4-11) can be supplied up to 30'3" (9.22m) in width and unlimited length. Our standard height is 6'6" (1.98m) but we can offer 7'0" (2.13m) or even higher if required.

Attractive Multi Spar aggregate gives an external appearance that will blend with virtually any property. The concrete panels on all of our garages feature cleverly overlapped and bolted joints with an internal mastic seal that forms outstanding weatherproofing with excellent security properties.

The Apex contains all of the following features as standard:

- New pressure treated Timber Fascias (Ensuring increased lifespan, reduced maintenance and long term protection from insect rot and weather corrosion)
- Hormann Up and Over door (vertical design, white powder coated)
- Robust Grey cement fibre roof sheets with matching ridge
- Optional 4'0" (1.22m) wide fixed Timber Window
- Foam filler to the eaves