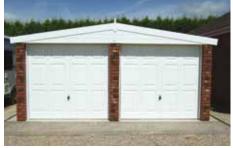

### The Monarch

Enhancement of the hugely successful Royale, incorporating the higher pitch tile effect roof

All Hanson Garages concrete panels feature cleverly overlapped and bolted joints with an internal mastic seal that forms outstanding weatherproofing and security.

Featuring "Real Brick Fronts" as standard

The Monarch replicates the traditional higher pitched Garages which offer superb appearance and stature.

The 12.5° pitch of our standard models is increased dramatically to allow the authentic Tile effect steel roof sheets to provide a stunning compliment to your property.

Available in single and double garages and with the option of Extra Height if required.

The Monarch contains all of the following features as standard:

• Tile effect Plastisol Coated Steel Roof with a Felt Underlay on the underside sheets to prevent dripping (see opposite for the choice of colours)