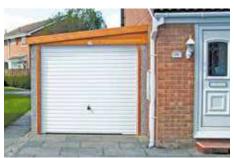

# The Knight

A practical, convenient and cost effective garage

"Our agent was very knowledgeable and helped us make an informed decision"

Mr Fairhurst

#### Did you know?

"We can offset a door to either side to suit your requirements"

The Knight garage is a practical, convenient and cost effective rearward sloped roofed building.

All rearward sloping garages (pages 12-17) can be supplied up to 20'3" (6.17m) in width and up to 30'1" (9.17m) in length. Our standard eaves height is 6'6" (1.98m) but we can offer 7'0" (2.13m) or even higher if required.

Attractive Multi Spar aggregate gives an external appearance that will blend with virtually any property. The concrete panels on all of our garages feature cleverly overlapped and bolted joints with an internal mastic seal that forms outstanding weatherproofing with excellent security properties.

The Knight comes with all of the following features as standard:

- New pressure treated Timber Fascias (Ensuring increased lifespan, reduced maintenance and long term protection from insect rot and weather corrosion)
- Galvanised steel roof sheets with a felt underlay to prevent condensation dripping from the roof
- Hormann Up and Over door (vertical design, white powder coated)
- Factory primed Galvanised C section steel roof trusses
- Optional 4'0" (1.22m) wide fixed Timber Window
- Foam filler to the eaves