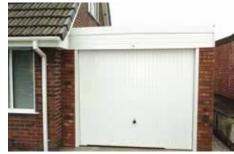

## Lean-to Range

If space is at a premium at the side of your house then a lean-to garage may be the perfect solution

18

"The installation men were brilliant. Polite. hardworking and appreciative."

Mr Gosby

### Did you know?

"Not only fantastic as a garage, but lean-to garages can also be used as a utility room, games room or workshop"

Available on the full range of garage style roofs, our lean-to's can be attached to either side of the house.

Attractive Multi Spar aggregate with optional brick frontage, gives an external appearance that will blend with virtually any property.

Fitted with market leading Hormann up and over doors, pre-framed to give consistent performance over the lifetime of the garage. If an Up and Over door is not required, a personnel door can be chosen such as our Timber 3'0" (0.91m) doors or our popular Hormann 3'0" (0.91m) or 4'0" (1.22m) wide Steel doors.