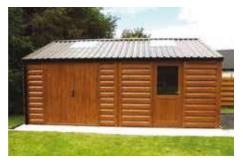

### Did you know?

"You can change the door style or design"

The top of the range Woodthorpe Garage offers all of the features of our best selling Royale Range but finished in a stunning Woodgrain appearance.

The two wood effect colours available are Golden Oak and Rosewood which can blend in with your existing property ensuring that your new Woodthorpe delivers that all important kerb appeal.

Rustic Brown Real Brick Fronts are included as standard on the Woodthorpe which perfectly compliment the Rosewood or Golden Oak finishes that are included as standard on this model.

Available in single and double garages, and with the option of extra height if required.

The Woodthorpe contains all of the following features as standard:

 Maintenance Free PVCu Woodgrain Fascias

- Hormann Woodgrain Vertical Design Up and Over door in either Golden Oak or Rosewood finish with 4 Point Locking system as standard (Up to and including 8'0" (2.44m) wide only)\*
- Matching Woodgrain Hormann 3'0" (0.91m) wide Steel Personnel Door
- Woodgrain PVCu double glazed 4'0" (1.22m) wide Fixed Window
- Rustic Brown 'True Brick' Fronts as standard (choose from any of our 6 brick front options) See page 6 for these options.
- Robust Mocha Brown Cement Fibre Roof sheets with matching close fitting ridge
- Brown PVCu Guttering and down pipes (also available in white or black)
- Internal cement fillet
- · Foam filler to the eaves