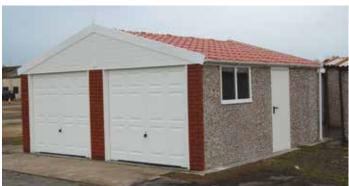

#### The Duchess

An attractive, high quality alternative to the traditional Pitched and Pent roof with an array of special features.

The Duchess comes with all of the following features as standard:

- Forward sloping Granular Steel Metrotile decorative roof in a choice of 6 colour options
- · Rearward sloping Galvanised steel roof sheets with anticondensation felt underlay
- Maintenance Free PVCu white Facias
- 'True Brick' front posts in 6 colour options
- Georgian design Hormann Up and Over door with 4 Point Locking Bars for added security (up to and including 9'0" (2.74m) wide)
- PVCu Guttering and downpipes to front and rear elevations
- Ridge height under 2.5m (for ease of planning purposes)
- 4'0" (1.22m) wide Fixed PVCu double glazed Window