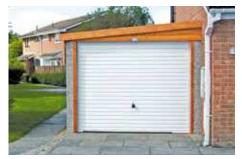

# The Apex Royale

The Ultimate Value for money package!

All Hanson Garages concrete panels feature cleverly overlapped and bolted joints with an internal mastic seal that forms outstanding weatherproofing and security.

We are proud to introduce the Royale which boasts an unrivalled array of popular options included as standard.

Featuring real brick fronts as standard

**Our Best Selling Garage** 

4

"An excellent buying process from start to finish, I have recommended you to everyone!"

Mr Roulston

The Apex Royale is our best selling garage. It is a high specification model which contains the most popular options as standard. This model offers huge cost savings and unrivalled value for money.

Available in single and double garages and with the option of Extra Height if required.

The Apex Royale contains all of the following features as standard:

- Robust Spanish Red cement fibre roof sheets with matching ridge. (other colours available\*) \*may increase lead time
- 'True Brick' Front posts in 6 design colours (see colour options to the right)

- Georgian style Hormann Up and Over door with 4 Point Extra Security Locking Bars (up to and including 9'0" (2.74m) wide door only)
- Maintenance Free white PVCu Fascias
- White PVCu double glazed 4'0" (1.22m) wide Fixed Window
- Hormann 3'0" (0.91m) wide 3 point locking Steel Personnel Door (vertical design)
- White PVCu Guttering and down pipes (also available in black or brown)
- · Internal cement fillet
- Foam filler to the eaves