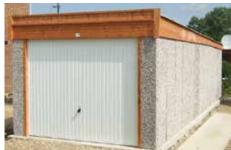

# The Apex

A superior building at an affordable price, with the traditional strength and drainage properties of a pitched roof

All Hanson Garages concrete panels feature cleverly overlapped and bolted joints with an internal mastic seal that forms outstanding weatherproofing and security.

### Did you know?

"That you can select extra Height on any of our buildings"

The Apex garage offers a superior building at an affordable price. These garages carry the traditional strength and excellent drainage properties of a pitched roof.

All Apex garages (pages 4-11) can be supplied up to 30'3" (9.22m) in width and unlimited length. Our standard height is 6'6" (1.98m) but we can offer 7'0" (2.13m) or even higher if required.

Attractive Multi Spar aggregate gives an external appearance that will blend with virtually any property. The concrete panels on all of our garages feature cleverly overlapped and bolted joints with an internal mastic seal that forms outstanding weatherproofing with excellent security properties.

The Apex contains all of the following features as standard:

- New pressure treated Timber Fascias (Ensuring increased lifespan, reduced maintenance and long term protection from insect rot and weather corrosion)
- Hormann Up and Over door (vertical design, white powder coated)
- Robust Grey cement fibre roof sheets with matching ridge
- Optional 4'0" (1.22m) wide fixed Timber Window
- Foam filler to the eaves