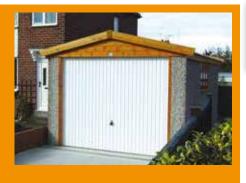

# The Apex Royale

The Ultimate Value for money package!

All Hanson Garages concrete panels feature cleverly overlapped and bolted joints with an internal mastic seal that forms outstanding weatherproofing and security.

We are proud to introduce the Royale which boasts an unrivalled array of popular options included as standard.

Featuring real brick fronts as standard

**Our Best Selling Garage** 

4

"An excellent buying process from start to finish, I have recommended you to everyone!"

Mr Roulston

The Apex Royale is our best selling garage. It is a high specification model which contains the most popular options as standard. This model offers huge cost savings and unrivalled value for money.

Available in single and double garages and with the option of Extra Height if required.

The Apex Royale contains all of the following features as standard:

- Robust Spanish Red cement fibre roof sheets with matching ridge. (other colours available\*) \*may increase lead time
- 'True Brick' Front posts in 6 design colours (see colour options to the right)

- Georgian style Hormann Up and Over door with 4 Point Extra Security Locking Bars (up to and including 9'0" (2.74m) wide door only)
- Maintenance Free white PVCu Fascias
- White PVCu double glazed 4'0" (1.22m) wide Fixed Window
- Hormann 3'0" (0.91m) wide 3 point locking Steel Personnel Door (vertical design)
- White PVCu Guttering and down pipes (also available in black or brown)
- · Internal cement fillet
- Foam filler to the eaves