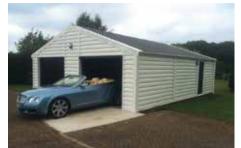

# Hanson Steel Range

Unique to the UK market, this high quality steel framed range has a number of insulation options and a vast choice of cladding finishes and an insulated roof as standard

High tensile fully galvanised steel framework comes as standard on all Hanson Steel Buildings.

### Did you know?

"Not only fantastic as a garage, but Hanson Steel garages can also be used as a utility room, games room or workshop"

Hanson Garages are proud to introduce our range of steel insulated buildings, probably the most extensive selection of insulated, PVC coated, galvanised steel garages in the UK.

With a 30 year pedigree, our steel range offers you excellent value for money, elegant design, truly bespoke and maintenance free building solution for any application.

Whether you choose from our Bronze, Silver our Gold level of insulation, you're guaranteed high quality at very affordable