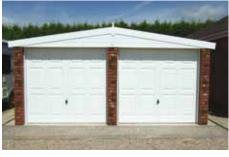

# The Knight Royale boasts a wide range of

boasts a wide range of our most popular features included as standard

**Featuring Real Brick Fronts** 

### Did you know?

"You can change the fascia colour, door colour or door style to suit your requirements"

The Knight Royale is our most popular single sloping roofed garage. It is a high specification model which contains the most popular options as standard. This model offers huge cost savings and unrivalled value for money.

Available in single and double garages and with the option of extra height if required.

The Knight Royale comes with the following features as standard:

- Galvanised steel roof sheets with a felt underlay to prevent condensation dripping from the roof
- 'True Brick' Front posts in 6 design colours (see colour options to the right)