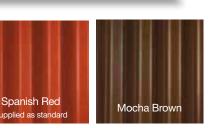

Available in single and double garages, and with the option of extra height if required.

The Woodthorpe contains all of the following features as standard:

 Maintenance Free PVCu Woodgrain Fascias

- Hormann Woodgrain Vertical Design Up and Over door in either Golden Oak or Rosewood finish with 4 Point Locking system as standard (Up to and including 8'0" (2.44m) wide only)\*
- Matching Woodgrain Hormann 3'0" (0.91m) wide Steel Personnel Door
- Woodgrain PVCu double glazed 4'0" (1.22m) wide Fixed Window
- Rustic Brown 'True Brick' Fronts as standard (choose from any of our 6 brick front options) See page 6 for these options.
- Robust Mocha Brown Cement Fibre Roof sheets with matching close fitting ridge
- Brown PVCu Guttering and down pipes (also available in white or black)
- Internal cement fillet
- · Foam filler to the eaves