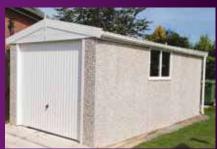

# The Apex

A superior building at an affordable price, with the traditional strength and drainage properties of a pitched roof

All Hanson Garages concrete panels feature cleverly overlapped and bolted joints with an internal mastic seal that forms outstanding weatherproofing and security.

### Did you know?

"That you can select extra Height on any of our buildings"

The Apex garage offers a superior building at an affordable price. These garages carry the traditional strength and excellent drainage properties of a pitched roof.

All Apex garages (pages 4-11) can be supplied up to 30'3" (9.22m) in width and unlimited length. Our standard height is 6'6" (1.98m) but we can offer 7'0" (2.13m) or even higher if required.

Attractive Multi Spar aggregate gives an external appearance that will blend with virtually any property. The concrete panels on all of our garages feature cleverly overlapped and bolted joints with an internal mastic seal that forms outstanding weatherproofing with excellent security properties.

The Apex contains all of the following features as standard:

- New pressure treated Timber Fascias (Ensuring increased lifespan, reduced maintenance and long term protection from insect rot and weather corrosion)
- Hormann Up and Over door (vertical design, white powder coated)
- Robust Grey cement fibre roof sheets with matching ridge
- Optional 4'0" (1.22m) wide fixed Timber Window
- Foam filler to the eaves