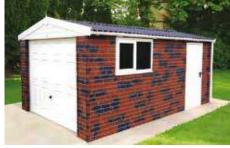

**Brick** Clad **Finish** 

# **Brick Clad Finish**

New, innovative and exciting

All Hanson Garages concrete panels feature cleverly overlapped and bolted joints with an internal mastic seal that forms outstanding weatherproofing and security.

#### Did you know?

"We can clad the gables if required"

Designed as an exterior cladding finish over the concrete panels, you can now have your concrete building replicating the look of a traditional brick built building at a fraction of the price whilst maintaining a long lasting, exceptional looking building.

See below for the full list of benefits.

- Kerb appeal 'No jointing strips' down the side of the building
- Continuous Brick clad finish reproducing a traditional brick garage
- Optional cladding of the front and/or back gables for a 'full' brick effect finish
- Matching Brick Corners / Edgings