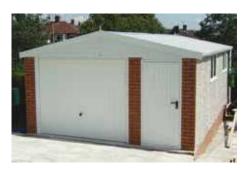

# The Knight

A practical, convenient and cost effective garage

"Our agent was very knowledgeable and helped us make an informed decision"

Mr Fairhurst

#### Did you know?

"We can offset a door to either side to suit your requirements"

The Knight garage is a practical, convenient and cost effective rearward sloped roofed building.

All rearward sloping garages (pages 12-17) can be supplied up to 20'3" (6.17m) in width and up to 30'1" (9.17m) in length. Our standard eaves height is 6'6" (1.98m) but we can offer 7'0" (2.13m) or even higher if required.

The Knight comes with all of the following features as standard:

- New pressure treated Timber Fascias (Ensuring increased lifespan, reduced maintenance and long term protection from insect rot and weather corrosion)
- Galvanised steel roof sheets with a felt underlay to prevent condensation dripping from the roof
- Hormann Up and Over door (vertical design, white powder coated)
- Factory primed Galvanised C section steel roof trusses
- Optional 4'0" (1.22m) wide fixed Timber Window
- Foam filler to the eaves