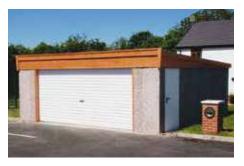

# The Knight

A practical, convenient and cost effective garage

"Our agent was very knowledgeable and helped us make an informed decision"

Mr Fairhurst

#### Did you know?

"We can offset a door to either side to suit your requirements"

The Knight garage is a practical, convenient and cost effective rearward sloped roofed building.

All rearward sloping garages (pages 12-17) can be supplied up to 20'3" (6.17m) in width and up to 30'1" (9.17m) in length. Our standard eaves height is 6'6" (1.98m) but we can offer 7'0" (2.13m) or even higher if required.

Attractive Multi Spar aggregate gives an external appearance that will blend with virtually any property. The concrete panels on all of our garages feature cleverly overlapped and bolted joints with an internal mastic seal that forms outstanding weatherproofing with excellent security properties.

The Knight comes with all of the following features as standard:

- New pressure treated Timber Fascias (Ensuring increased lifespan, reduced maintenance and long term protection from insect rot and weather corrosion)
- Galvanised steel roof sheets with a felt underlay to prevent condensation dripping from the roof
- Hormann Up and Over door (vertical design, white powder coated)
- Factory primed Galvanised C section steel roof trusses
- Optional 4'0" (1.22m) wide fixed Timber Window
- Foam filler to the eaves