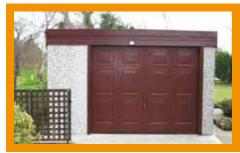

# The Duchess & Duke

Hugely popular, modern style garage design

All Hanson Garages concrete panels feature cleverly overlapped and bolted joints with an internal mastic seal that forms outstanding weatherproofing and security.

#### The Duchess

An attractive, high quality alternative to the traditional Pitched and Pent roof with an array of special features.

The Duchess comes with all of the following features as standard:

- Forward sloping Granular Steel Metrotile decorative roof in a choice of 6 colour options
- · Rearward sloping Galvanised steel roof sheets with anticondensation felt underlay
- Maintenance Free PVCu white Facias
- 'True Brick' front posts in 6 colour options
- Georgian design Hormann Up and Over door with 4 Point Locking Bars for added security (up to and including 9'0" (2.74m) wide)
- PVCu Guttering and downpipes to front and rear elevations
- Ridge height under 2.5m (for ease of planning purposes)
- 4'0" (1.22m) wide Fixed PVCu double glazed Window

The revolutionary Duke model includes all the features of the Duchess but with a fantastic, authentic looking Slate Roof

The next generation of premium roofing options. A perfect combination of the natural beauty found in slate along with the most technologically advanced methods and materials.