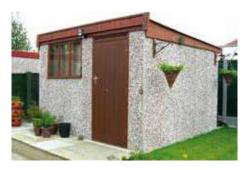

# Sheds & Workshops

Probably the most secure concrete shed on the market.

**Featuring 3pt Locking Hormann Steel Personnel Doors as Standard** 

All Hanson Garages concrete panels feature cleverly overlapped and bolted joints with an internal mastic seal that forms outstanding weatherproofing and security. "The operation was efficient and smooth and I love my shed, thank you."

### **Sheds and Workshops Special Offer**

The Sheds and Workshops Special Offer Package contains our most popular options combined together in a value for money offering.

If security is of paramount importance, a Hanson Concrete Shed / Workshop is the ideal choice. Available in a Knight or Apex roof style, our concrete sheds can be supplied in the length, width and height of your choice.

We are the only UK concrete sectional manufacturer to offer 3 Point Locking Steel Personnel doors as standard within a building of this type. After all, why would you upgrade to a concrete building and have a timber door fitted?

Our range of Sheds and Workshops comes with all of the following features as standard:

• 3'0" (0.91m) wide Hormann Steel door with 3 Point Locking for additional security (vertical design, white powder coat finish)