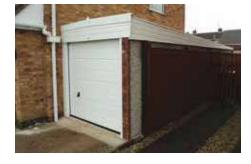

## Lean-to Range

If space is at a premium at the side of your house then a lean-to garage may be the perfect solution

18

"The installation men were brilliant. Polite. hardworking and appreciative."

Mr Gosby

### Did you know?

"Not only fantastic as a garage, but lean-to garages can also be used as a utility room, games room or workshop"

Available on the full range of garage style roofs, our lean-to's can be attached to either side of the house.

Attractive Multi Spar aggregate with optional brick frontage, gives an external appearance that will blend with virtually any property.

Fitted with market leading Hormann up and over doors, pre-framed to give consistent performance over the lifetime of the garage. If an Up and Over door is not required, a personnel door can be chosen such as our Timber 3'0" (0.91m) doors or our popular Hormann 3'0" (0.91m) or 4'0" (1.22m) wide Steel doors.

The cement fibre roof drains to one side, utilising profile 5 roof sheets up to 20% thicker than many competitors.

Galvanised steel roof sheets with a felt underlay are used on the knight range to prevent condensation dripping from the roof.

A 4'0" (1.22m) wide fixed Timber Window is included in the price.

Single (or double) buildings are available - if you have the space, why not add a garage and Workshop to the side of your house?

The full range of options are available to ensure your building will blend in with your house, enhancing the value and improving saleability.

Choose from a range of 'Real Brick' Fronts (6 options) which can match your existing property. You can even supply us with your exact bricks you require and we can make the brick fronts for you.

\*Please note that flashings between the house and garage are not provided.