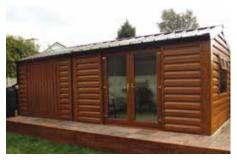

# Sheds & Workshops

Probably the most secure concrete shed on the market.

**Featuring 3pt Locking Hormann Steel Personnel Doors as Standard** 

All Hanson Garages concrete panels feature cleverly overlapped and bolted joints with an internal mastic seal that forms outstanding weatherproofing and security. "The operation was efficient and smooth and I love my shed, thank you."

### **Sheds and Workshops Special Offer**

The Sheds and Workshops Special Offer Package contains our most popular options combined together in a value for money offering.

If security is of paramount importance, a Hanson Concrete Shed / Workshop is the ideal choice. Available in a Knight or Apex roof style, our concrete sheds can be supplied in the length, width and height of your choice.

We are the only UK concrete sectional manufacturer to offer 3 Point Locking Steel Personnel doors as standard within a building of this type. After all, why would you upgrade to a concrete building and have a timber door fitted?

Our range of Sheds and Workshops comes with all of the following features as standard:

• 3'0" (0.91m) wide Hormann Steel door with 3 Point Locking for additional security (vertical design, white powder coat finish)