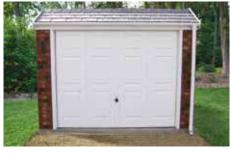

# The Apex

A superior building at an affordable price, with the traditional strength and drainage properties of a pitched roof

All Hanson Garages concrete panels feature cleverly overlapped and bolted joints with an internal mastic seal that forms outstanding weatherproofing and security.

### Did you know?

"That you can select extra Height on any of our buildings"

The Apex garage offers a superior building at an affordable price. These garages carry the traditional strength and excellent drainage properties of a pitched roof.

All Apex garages (pages 4-11) can be supplied up to 30'3" (9.22m) in width and unlimited length. Our standard height is 6'6" (1.98m) but we can offer 7'0" (2.13m) or even higher if required.

Attractive Multi Spar aggregate gives an external appearance that will blend with virtually any property. The concrete panels on all of our garages feature cleverly overlapped and bolted joints with an internal mastic seal that forms outstanding weatherproofing with excellent security properties.

The Apex contains all of the following features as standard:

- New pressure treated Timber Fascias (Ensuring increased lifespan, reduced maintenance and long term protection from insect rot and weather corrosion)
- Hormann Up and Over door (vertical design, white powder coated)
- Robust Grey cement fibre roof sheets with matching ridge
- Optional 4'0" (1.22m) wide fixed Timber Window
- Foam filler to the eaves