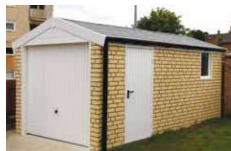

# The Knight

A practical, convenient and cost effective garage

"Our agent was very knowledgeable and helped us make an informed decision"

Mr Fairhurst

#### Did you know?

"We can offset a door to either side to suit your requirements"

The Knight garage is a practical, convenient and cost effective rearward sloped roofed building.

All rearward sloping garages (pages 12-17) can be supplied up to 20'3" (6.17m) in width and up to 30'1" (9.17m) in length. Our standard eaves height is 6'6" (1.98m) but we can offer 7'0" (2.13m) or even higher if required.

Attractive Multi Spar aggregate gives an external appearance that will blend with virtually any property. The concrete panels on all of our garages feature cleverly overlapped and bolted joints with an internal mastic seal that forms outstanding weatherproofing with excellent security properties.

The Knight comes with all of the following features as standard:

- New pressure treated Timber Fascias (Ensuring increased lifespan, reduced maintenance and long term protection from insect rot and weather corrosion)
- Galvanised steel roof sheets with a felt underlay to prevent condensation dripping from the roof
- Hormann Up and Over door (vertical design, white powder coated)
- Factory primed Galvanised C section steel roof trusses
- Optional 4'0" (1.22m) wide fixed Timber Window
- Foam filler to the eaves