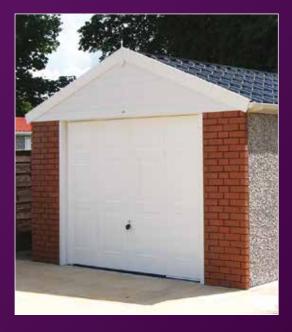

# The Apex

A superior building at an affordable price, with the traditional strength and drainage properties of a pitched roof

All Hanson Garages concrete panels feature cleverly overlapped and bolted joints with an internal mastic seal that forms outstanding weatherproofing and security.

### Did you know?

"That you can select extra Height on any of our buildings"

The Apex garage offers a superior building at an affordable price. These garages carry the traditional strength and excellent drainage properties of a pitched roof.

All Apex garages (pages 4-11) can be supplied up to 30'3" (9.22m) in width and unlimited length. Our standard height is 6'6" (1.98m) but we can offer 7'0" (2.13m) or even higher if required.

Attractive Multi Spar aggregate gives an external appearance that will blend with virtually any property. The concrete panels on all of our garages feature cleverly overlapped and bolted joints with an internal mastic seal that forms outstanding weatherproofing with excellent security properties.

The Apex contains all of the following features as standard:

- New pressure treated Timber Fascias (Ensuring increased lifespan, reduced maintenance and long term protection from insect rot and weather corrosion)
- Hormann Up and Over door (vertical design, white powder coated)
- Robust Grey cement fibre roof sheets with matching ridge
- Optional 4'0" (1.22m) wide fixed Timber Window
- Foam filler to the eaves