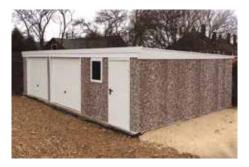

# The Apex Royale

The Ultimate Value for money package!

All Hanson Garages concrete panels feature cleverly overlapped and bolted joints with an internal mastic seal that forms outstanding weatherproofing and security.

We are proud to introduce the Royale which boasts an unrivalled array of popular options included as standard.

Featuring real brick fronts as standard

**Our Best Selling Garage** 

4

"An excellent buying process from start to finish, I have recommended you to everyone!"

Mr Roulston

The Apex Royale is our best selling garage. It is a high specification model which contains the most popular options as standard. This model offers huge cost savings and unrivalled value for money.

Available in single and double garages and with the option of Extra Height if required.

The Apex Royale contains all of the following features as standard:

- Robust Spanish Red cement fibre roof sheets with matching ridge. (other colours available\*) \*may increase lead time
- 'True Brick' Front posts in 6 design colours (see colour options to the right)

- Georgian style Hormann Up and Over door with 4 Point Extra Security Locking Bars (up to and including 9'0" (2.74m) wide door only)
- Maintenance Free white PVCu Fascias
- White PVCu double glazed 4'0" (1.22m) wide Fixed Window
- Hormann 3'0" (0.91m) wide 3 point locking Steel Personnel Door (vertical design)
- White PVCu Guttering and down pipes (also available in black or brown)
- · Internal cement fillet
- Foam filler to the eaves