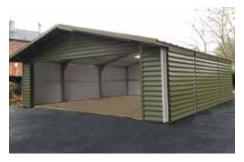

### **Industrial Units**

Hanson Industrial Buildings have unlimited applications across all market sectors. We offer solutions for bulk storage, valeting bays, workshops, machinery storage and much more.

Your building can be customised to suit your requirements and be efficiently designed and manufactured to ensure installation as quickly and easily as possible. Hanson Steel Buildings come with a wide range of optional extras.

At Hanson we believe that choice is important. Your new building can be designed to meet your exact requirements regarding size, height, doors, windows and any other feature you require.

All of your buildings are virtually zero maintenance for years to come.

- Roller Doors with or without Electric Openers
- Choice of Single Skin or Fully Insulated panels ranging from 40mm-100mm insulation
- Personnel Doors Fire Rated Emergency doors or Ten Point Locking Security Doors
- Polycarbonate Skylights
- Internal partition walls
- Open bays
- Extended eaves
- Full range of colours