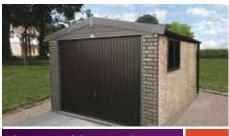

### The "Graphite" Garage

The "Graphite" is an ultra modern design of garage creating a unique look and a highly attractive finish. This model has a number of distinctive features making this garage the most unique on the market.

Available in single and double garages and with the option of Extra Height if required.

The "Graphite" contains all of the following features as standard:

- Anthracite Maintenance Free PVCu Fascias
- Hormann\* Black Vertical Up and Over door with 4 point locking security bars

- Black Hormann 3'0" (0.91m) wide 3 point locking Steel Personnel Door (vertical design)
- 'True Brick' Front posts in Graphite Rustic
- Anthracite design 4ft PVCu Window with overlapping frame
- Robust Black/Blue cement fibre roof sheets with matching ridge.
- Black PVCu Guttering and down pipes
- Internal cement fillet
- Foam filler to the eaves