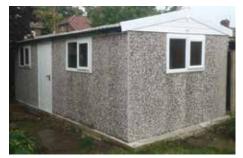

# The Knight

A practical, convenient and cost effective garage

"Our agent was very knowledgeable and helped us make an informed decision"

Mr Fairhurst

#### Did you know?

"We can offset a door to either side to suit your requirements"

The Knight garage is a practical, convenient and cost effective rearward sloped roofed building.

All rearward sloping garages (pages 12-17) can be supplied up to 20'3" (6.17m) in width and up to 30'1" (9.17m) in length. Our standard eaves height is 6'6" (1.98m) but we can offer 7'0" (2.13m) or even higher if required.

Attractive Multi Spar aggregate gives an external appearance that will blend with virtually any property. The concrete panels on all of our garages feature cleverly overlapped and bolted joints with an internal mastic seal that forms outstanding weatherproofing with excellent security properties.

The Knight comes with all of the following features as standard:

- New pressure treated Timber Fascias (Ensuring increased lifespan, reduced maintenance and long term protection from insect rot and weather corrosion)
- Galvanised steel roof sheets with a felt underlay to prevent condensation dripping from the roof
- Hormann Up and Over door (vertical design, white powder coated)
- Factory primed Galvanised C section steel roof trusses
- Optional 4'0" (1.22m) wide fixed Timber Window
- Foam filler to the eaves