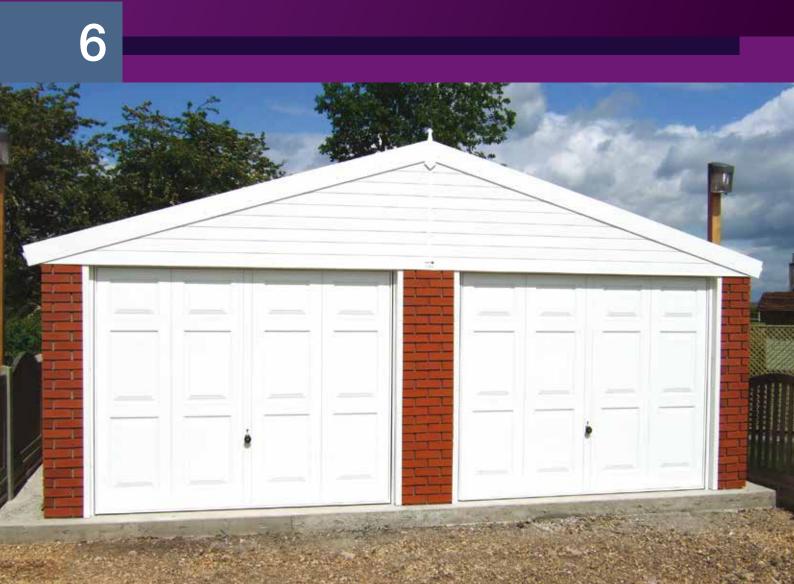

# The Duchess & Duke

Hugely popular, modern style garage design

All Hanson Garages concrete panels feature cleverly overlapped and bolted joints with an internal mastic seal that forms outstanding weatherproofing and security.

#### The Duchess

An attractive, high quality alternative to the traditional Pitched and Pent roof with an array of special features.

The Duchess comes with all of the following features as standard:

- Forward sloping Granular Steel Metrotile decorative roof in a choice of 6 colour options
- · Rearward sloping Galvanised steel roof sheets with anticondensation felt underlay
- Maintenance Free PVCu white Facias
- 'True Brick' front posts in 6 colour options
- Georgian design Hormann Up and Over door with 4 Point Locking Bars for added security (up to and including 9'0" (2.74m) wide)
- PVCu Guttering and downpipes to front and rear elevations
- Ridge height under 2.5m (for ease of planning purposes)
- 4'0" (1.22m) wide Fixed PVCu double glazed Window

The revolutionary Duke model includes all the features of the Duchess but with a fantastic, authentic looking Slate Roof

The next generation of premium roofing options. A perfect combination of the natural beauty found in slate along with the most technologically advanced methods and materials.

The slates look virtually identical to natural slate, yet they will not break or shatter and weigh 80% less than its natural counterpart.

· Internal cement fillet

The Duke

to the front elevation.

Charcoal