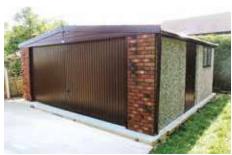

# The Knight

A practical, convenient and cost effective garage

"Our agent was very knowledgeable and helped us make an informed decision"

Mr Fairhurst

#### Did you know?

"We can offset a door to either side to suit your requirements"

The Knight garage is a practical, convenient and cost effective rearward sloped roofed building.

All rearward sloping garages (pages 12-17) can be supplied up to 20'3" (6.17m) in width and up to 30'1" (9.17m) in length. Our standard eaves height is 6'6" (1.98m) but we can offer 7'0" (2.13m) or even higher if required.

Attractive Multi Spar aggregate gives an external appearance that will blend with virtually any property. The concrete panels on all of our garages feature cleverly overlapped and bolted joints with an internal mastic seal that forms outstanding weatherproofing with excellent security properties.

The Knight comes with all of the following features as standard:

- New pressure treated Timber Fascias (Ensuring increased lifespan, reduced maintenance and long term protection from insect rot and weather corrosion)
- Galvanised steel roof sheets with a felt underlay to prevent condensation dripping from the roof
- Hormann Up and Over door (vertical design, white powder coated)
- Factory primed Galvanised C section steel roof trusses
- Optional 4'0" (1.22m) wide fixed Timber Window
- Foam filler to the eaves