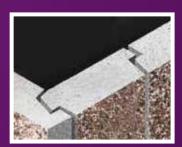

# The Apex Royale

The Ultimate Value for money package!

All Hanson Garages concrete panels feature cleverly overlapped and bolted joints with an internal mastic seal that forms outstanding weatherproofing and security.

### Premium Garages

All Hanson Garages concrete panels feature cleverly overlapped and bolted joints with an internal mastic seal that forms outstanding weatherproofing and security.

# The Apex

A superior building at an affordable price, with the traditional strength and drainage properties of a pitched roof

All Hanson Garages concrete panels feature cleverly overlapped and bolted joints with an internal mastic seal that forms outstanding weatherproofing and security.

All Apex garages (pages 4-11) can be supplied up to 30'3" (9.22m) in width and unlimited length. Our standard height is 6'6" (1.98m) but we can offer 7'0" (2.13m) or even higher if required.

Attractive Multi Spar aggregate gives an external appearance that will blend with virtually any property. The concrete panels on all of our garages feature cleverly overlapped and bolted joints with an internal mastic seal that forms outstanding weatherproofing with excellent security properties.

Attractive Multi Spar aggregate gives an external appearance that will blend with virtually any property. The concrete panels on all of our garages feature cleverly overlapped and bolted joints with an internal mastic seal that forms outstanding weatherproofing with excellent security properties.