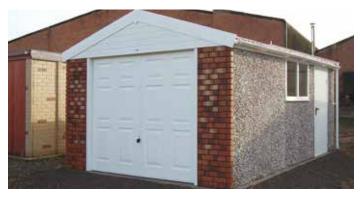

# The Apex

A superior building at an affordable price, with the traditional strength and drainage properties of a pitched roof

All Hanson Garages concrete panels feature cleverly overlapped and bolted joints with an internal mastic seal that forms outstanding weatherproofing and security.

### Did you know?

"That you can select extra Height on any of our buildings"

The Apex garage offers a superior building at an affordable price. These garages carry the traditional strength and excellent drainage properties of a pitched roof.

All Apex garages (pages 4-11) can be supplied up to 30'3" (9.22m) in width and unlimited length. Our standard height is 6'6" (1.98m) but we can offer 7'0" (2.13m) or even higher if required.

Attractive Multi Spar aggregate gives an external appearance that will blend with virtually any property. The concrete panels on all of our garages feature cleverly overlapped and bolted joints with an internal mastic seal that forms outstanding weatherproofing with excellent security properties.

The Apex contains all of the following features as standard:

- New pressure treated Timber Fascias (Ensuring increased lifespan, reduced maintenance and long term protection from insect rot and weather corrosion)
- Hormann Up and Over door (vertical design, white powder coated)
- Robust Grey cement fibre roof sheets with matching ridge
- Optional 4'0" (1.22m) wide fixed Timber Window
- Foam filler to the eaves