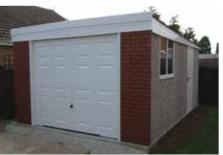

# The Knight Royale boasts a wide range of

boasts a wide range of our most popular features included as standard

**Featuring Real Brick Fronts** 

### Did you know?

"You can change the fascia colour, door colour or door style to suit your requirements"

The Knight Royale is our most popular single sloping roofed garage. It is a high specification model which contains the most popular options as standard. This model offers huge cost savings and unrivalled value for money.

Available in single and double garages and with the option of extra height if required.

The Knight Royale comes with the following features as standard:

- Galvanised steel roof sheets with a felt underlay to prevent condensation dripping from the roof
- 'True Brick' Front posts in 6 design colours (see colour options to the right)

- Georgian style Hormann Up and Over door with 4 Point Extra Security Locking bars (up to and including 9'0" (2.74m) wide door only)
- Maintenance Free white PVCu Fascias
- White PVCu double glazed 4'0" (1.22m) wide fixed window
- Hormann 3'0" (0.91m) wide 3 point locking Steel Personnel Door (vertical design)
- White PVCu Guttering and down pipe to the rear (also available in black or brown)
- · Internal cement fillet
- Foam filler to the eaves