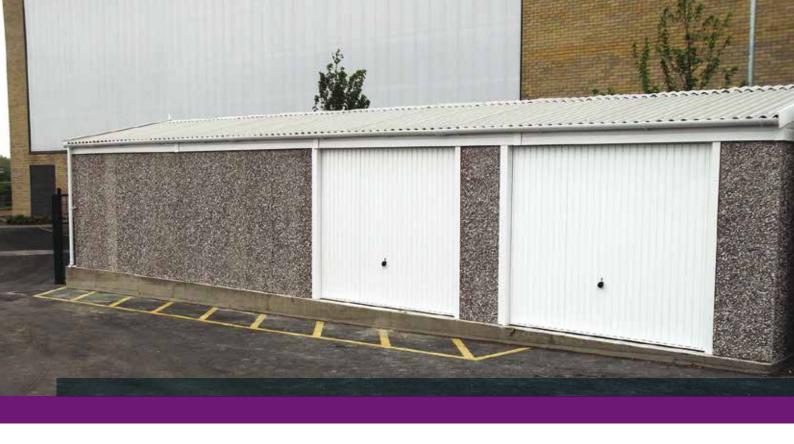

### **Industrial Units**

Hanson Industrial Buildings have unlimited applications across all market sectors. We offer solutions for bulk storage, valeting bays, workshops, machinery storage and much more.

Your building can be customised to suit your requirements and be efficiently designed and manufactured to ensure installation as quickly and easily as possible. Hanson Steel Buildings come with a wide range of optional extras.

At Hanson we believe that choice is important. Your new building can be designed to meet your exact requirements regarding size, height, doors, windows and any other feature you require.

All of your buildings are virtually zero maintenance for years to come.

- Roller Doors with or without Electric Openers
- Choice of Single Skin or Fully Insulated panels ranging from 40mm-100mm insulation
- Personnel Doors Fire Rated Emergency doors or Ten Point Locking Security Doors
- Polycarbonate Skylights
- Internal partition walls
- Open bays
- Extended eaves
- Full range of colours