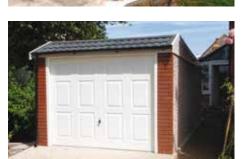

# The Knight

A practical, convenient and cost effective garage

"Our agent was very knowledgeable and helped us make an informed decision"

Mr Fairhurst

#### Did you know?

"We can offset a door to either side to suit your requirements"

The Knight garage is a practical, convenient and cost effective rearward sloped roofed building.

All rearward sloping garages (pages 12-17) can be supplied up to 20'3" (6.17m) in width and up to 30'1" (9.17m) in length. Our standard eaves height is 6'6" (1.98m) but we can offer 7'0" (2.13m) or even higher if required.

Attractive Multi Spar aggregate gives an external appearance that will blend with virtually any property. The concrete panels on all of our garages feature cleverly overlapped and bolted joints with an internal mastic seal that forms outstanding weatherproofing with excellent security properties.

The Knight comes with all of the following features as standard:

- New pressure treated Timber Fascias (Ensuring increased lifespan, reduced maintenance and long term protection from insect rot and weather corrosion)
- Galvanised steel roof sheets with a felt underlay to prevent condensation dripping from the roof
- Hormann Up and Over door (vertical design, white powder coated)
- Factory primed Galvanised C section steel roof trusses
- Optional 4'0" (1.22m) wide fixed Timber Window
- Foam filler to the eaves