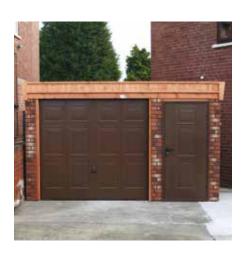

# The Duchess & Duke

Hugely popular, modern style garage design

All Hanson Garages concrete panels feature cleverly overlapped and bolted joints with an internal mastic seal that forms outstanding weatherproofing and security.

#### The Duchess

An attractive, high quality alternative to the traditional Pitched and Pent roof with an array of special features.

The Duchess comes with all of the following features as standard:

- Forward sloping Granular Steel Metrotile decorative roof in a choice of 6 colour options
- · Rearward sloping Galvanised steel roof sheets with anticondensation felt underlay
- Maintenance Free PVCu white Facias
- 'True Brick' front posts in 6 colour options
- Georgian design Hormann Up and Over door with 4 Point Locking Bars for added security (up to and including 9'0" (2.74m) wide)
- PVCu Guttering and downpipes to front and rear elevations
- Ridge height under 2.5m (for ease of planning purposes)
- 4'0" (1.22m) wide Fixed PVCu double glazed Window