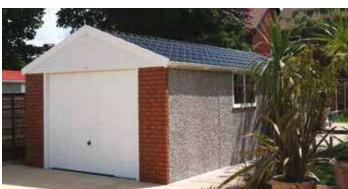

# The Apex

A superior building at an affordable price, with the traditional strength and drainage properties of a pitched roof

All Hanson Garages concrete panels feature cleverly overlapped and bolted joints with an internal mastic seal that forms outstanding weatherproofing and security.

### Did you know?

"That you can select extra Height on any of our buildings"

The Apex garage offers a superior building at an affordable price. These garages carry the traditional strength and excellent drainage properties of a pitched roof.

All Apex garages (pages 4-11) can be supplied up to 30'3" (9.22m) in width and unlimited length. Our standard height is 6'6" (1.98m) but we can offer 7'0" (2.13m) or even higher if required.

Attractive Multi Spar aggregate gives an external appearance that will blend with virtually any property. The concrete panels on all of our garages feature cleverly overlapped and bolted joints with an internal mastic seal that forms outstanding weatherproofing with excellent security properties.

The Apex contains all of the following features as standard:

- New pressure treated Timber Fascias (Ensuring increased lifespan, reduced maintenance and long term protection from insect rot and weather corrosion)
- Hormann Up and Over door (vertical design, white powder coated)
- Robust Grey cement fibre roof sheets with matching ridge
- Optional 4'0" (1.22m) wide fixed Timber Window
- Foam filler to the eaves