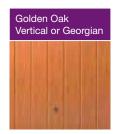

### Did you know?

"You can change the door style or design"

The top of the range Woodthorpe Garage offers all of the features of our best selling Royale Range but finished in a stunning Woodgrain appearance.

The two wood effect colours available are Golden Oak and Rosewood which can blend in with your existing property ensuring that your new Woodthorpe delivers that all important kerb appeal.

Rustic Brown Real Brick Fronts are included as standard on the Woodthorpe which perfectly compliment the Rosewood or Golden Oak finishes that are included as standard on this model.

Available in single and double garages, and with the option of extra height if required.

The Woodthorpe contains all of the following features as standard:

 Maintenance Free PVCu Woodgrain Fascias

- Hormann Woodgrain Vertical Design Up and Over door in either Golden Oak or Rosewood finish with 4 Point Locking system as standard (Up to and including 8'0" (2.44m) wide only)\*
- Matching Woodgrain Hormann 3'0" (0.91m) wide Steel Personnel Door
- Woodgrain PVCu double glazed 4'0" (1.22m) wide Fixed Window
- Rustic Brown 'True Brick' Fronts as standard (choose from any of our 6 brick front options) See page 6 for these options.
- Robust Mocha Brown Cement Fibre Roof sheets with matching close fitting ridge
- Brown PVCu Guttering and down pipes (also available in white or black)
- Internal cement fillet
- · Foam filler to the eaves