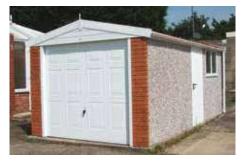

# The Apex Royale

The Ultimate Value for money package!

All Hanson Garages concrete panels feature cleverly overlapped and bolted joints with an internal mastic seal that forms outstanding weatherproofing and security.

We are proud to introduce the Royale which boasts an unrivalled array of popular options included as standard.

Featuring real brick fronts as standard

**Our Best Selling Garage** 

4

"An excellent buying process from start to finish, I have recommended you to everyone!"

Mr Roulston

The Apex Royale is our best selling garage. It is a high specification model which contains the most popular options as standard. This model offers huge cost savings and unrivalled value for money.

Available in single and double garages and with the option of Extra Height if required.

The Apex Royale contains all of the following features as standard:

- Robust Spanish Red cement fibre roof sheets with matching ridge. (other colours available\*) \*may increase lead time
- 'True Brick' Front posts in 6 design colours (see colour options to the right)

- Georgian style Hormann Up and Over door with 4 Point Extra Security Locking Bars (up to and including 9'0" (2.74m) wide door only)
- Maintenance Free white PVCu Fascias
- White PVCu double glazed 4'0" (1.22m) wide Fixed Window
- Hormann 3'0" (0.91m) wide 3 point locking Steel Personnel Door (vertical design)
- White PVCu Guttering and down pipes (also available in black or brown)
- · Internal cement fillet
- Foam filler to the eaves