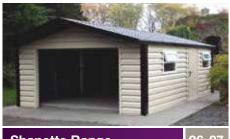

#### Lean-to Range

All Hanson Garages concrete panels feature cleverly overlapped and bolted joints with an internal mastic seal that forms outstanding weatherproofing and security.

## Lean-to Range

If space is at a premium at the side of your house then a lean-to garage may be the perfect solution

18

"The installation men were brilliant. Polite. hardworking and appreciative."

Mr Gosby

### Did you know?

"Not only fantastic as a garage, but lean-to garages can also be used as a utility room, games room or workshop"

Available on the full range of garage style roofs, our lean-to's can be attached to either side of the house.

Attractive Multi Spar aggregate with optional brick frontage, gives an external appearance that will blend with virtually any property.

Fitted with market leading Hormann up and over doors, pre-framed to give consistent performance over the lifetime of the garage. If an Up and Over door is not required, a personnel door can be chosen such as our Timber 3'0" (0.91m) doors or our popular Hormann 3'0" (0.91m) or 4'0" (1.22m) wide Steel doors.