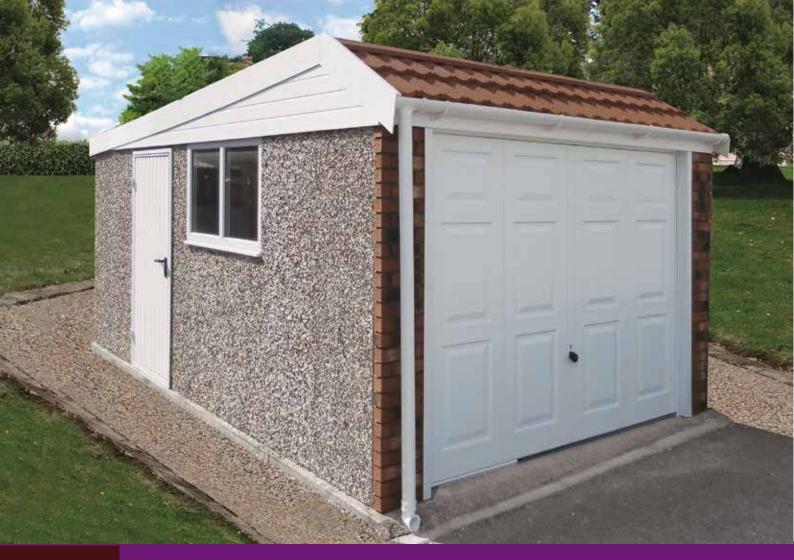

# The Apex Royale

The Ultimate Value for money package!

All Hanson Garages concrete panels feature cleverly overlapped and bolted joints with an internal mastic seal that forms outstanding weatherproofing and security.

We are proud to introduce the Royale which boasts an unrivalled array of popular options included as standard.

Featuring real brick fronts as standard

**Our Best Selling Garage** 

4

"An excellent buying process from start to finish, I have recommended you to everyone!"

Mr Roulston

The Apex Royale is our best selling garage. It is a high specification model which contains the most popular options as standard. This model offers huge cost savings and unrivalled value for money.

Available in single and double garages and with the option of Extra Height if required.

The Apex Royale contains all of the following features as standard:

- Robust Spanish Red cement fibre roof sheets with matching ridge. (other colours available\*) \*may increase lead time
- 'True Brick' Front posts in 6 design colours (see colour options to the right)

- Georgian style Hormann Up and Over door with 4 Point Extra Security Locking Bars (up to and including 9'0" (2.74m) wide door only)
- Maintenance Free white PVCu Fascias
- White PVCu double glazed 4'0" (1.22m) wide Fixed Window
- Hormann 3'0" (0.91m) wide 3 point locking Steel Personnel Door (vertical design)
- White PVCu Guttering and down pipes (also available in black or brown)
- · Internal cement fillet
- Foam filler to the eaves