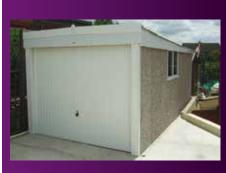

# The Knight

A practical, convenient and cost effective garage

"Our agent was very knowledgeable and helped us make an informed decision"

Mr Fairhurst

#### Did you know?

"We can offset a door to either side to suit your requirements"

The Knight garage is a practical, convenient and cost effective rearward sloped roofed building.

All rearward sloping garages (pages 12-17) can be supplied up to 20'3" (6.17m) in width and up to 30'1" (9.17m) in length. Our standard eaves height is 6'6" (1.98m) but we can offer 7'0" (2.13m) or even higher if required.

Attractive Multi Spar aggregate gives an external appearance that will blend with virtually any property. The concrete panels on all of our garages feature cleverly overlapped and bolted joints with an internal mastic seal that forms outstanding weatherproofing with excellent security properties.

The Knight comes with all of the following features as standard:

- New pressure treated Timber Fascias (Ensuring increased lifespan, reduced maintenance and long term protection from insect rot and weather corrosion)
- Galvanised steel roof sheets with a felt underlay to prevent condensation dripping from the roof
- Hormann Up and Over door (vertical design, white powder coated)
- Factory primed Galvanised C section steel roof trusses
- Optional 4'0" (1.22m) wide fixed Timber Window
- Foam filler to the eaves