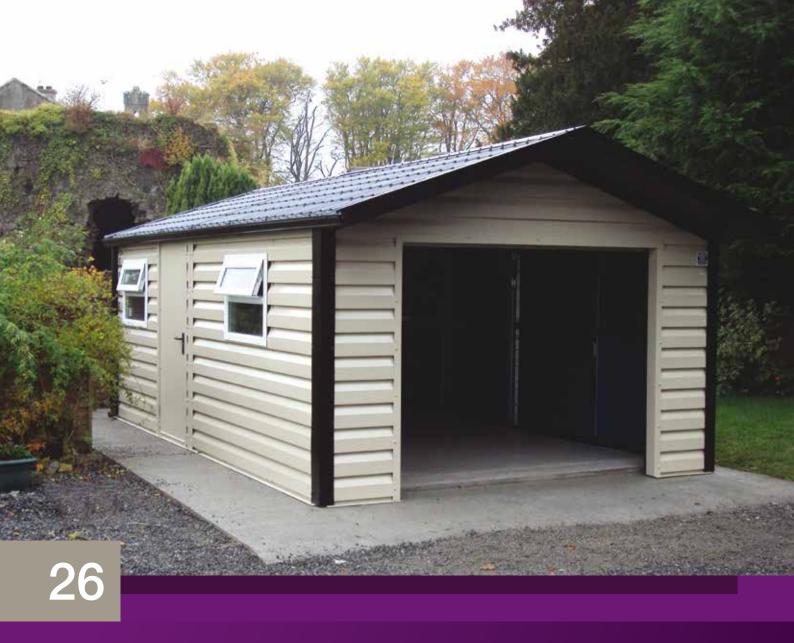

Sheds & Workshops

# Sheds & Workshops

Probably the most secure concrete shed on the market.

**Featuring 3pt Locking Hormann Steel Personnel Doors as Standard** 

All Hanson Garages concrete panels feature cleverly overlapped and bolted joints with an internal mastic seal that forms outstanding weatherproofing and security. "The operation was efficient and smooth and I love my shed, thank you."

### **Sheds and Workshops Special Offer**

The Sheds and Workshops Special Offer Package contains our most popular options combined together in a value for money offering.

If security is of paramount importance, a Hanson Concrete Shed / Workshop is the ideal choice. Available in a Knight or Apex roof style, our concrete sheds can be supplied in the length, width and height of your choice.

We are the only UK concrete sectional manufacturer to offer 3 Point Locking Steel Personnel doors as standard within a building of this type. After all, why would you upgrade to a concrete building and have a timber door fitted?